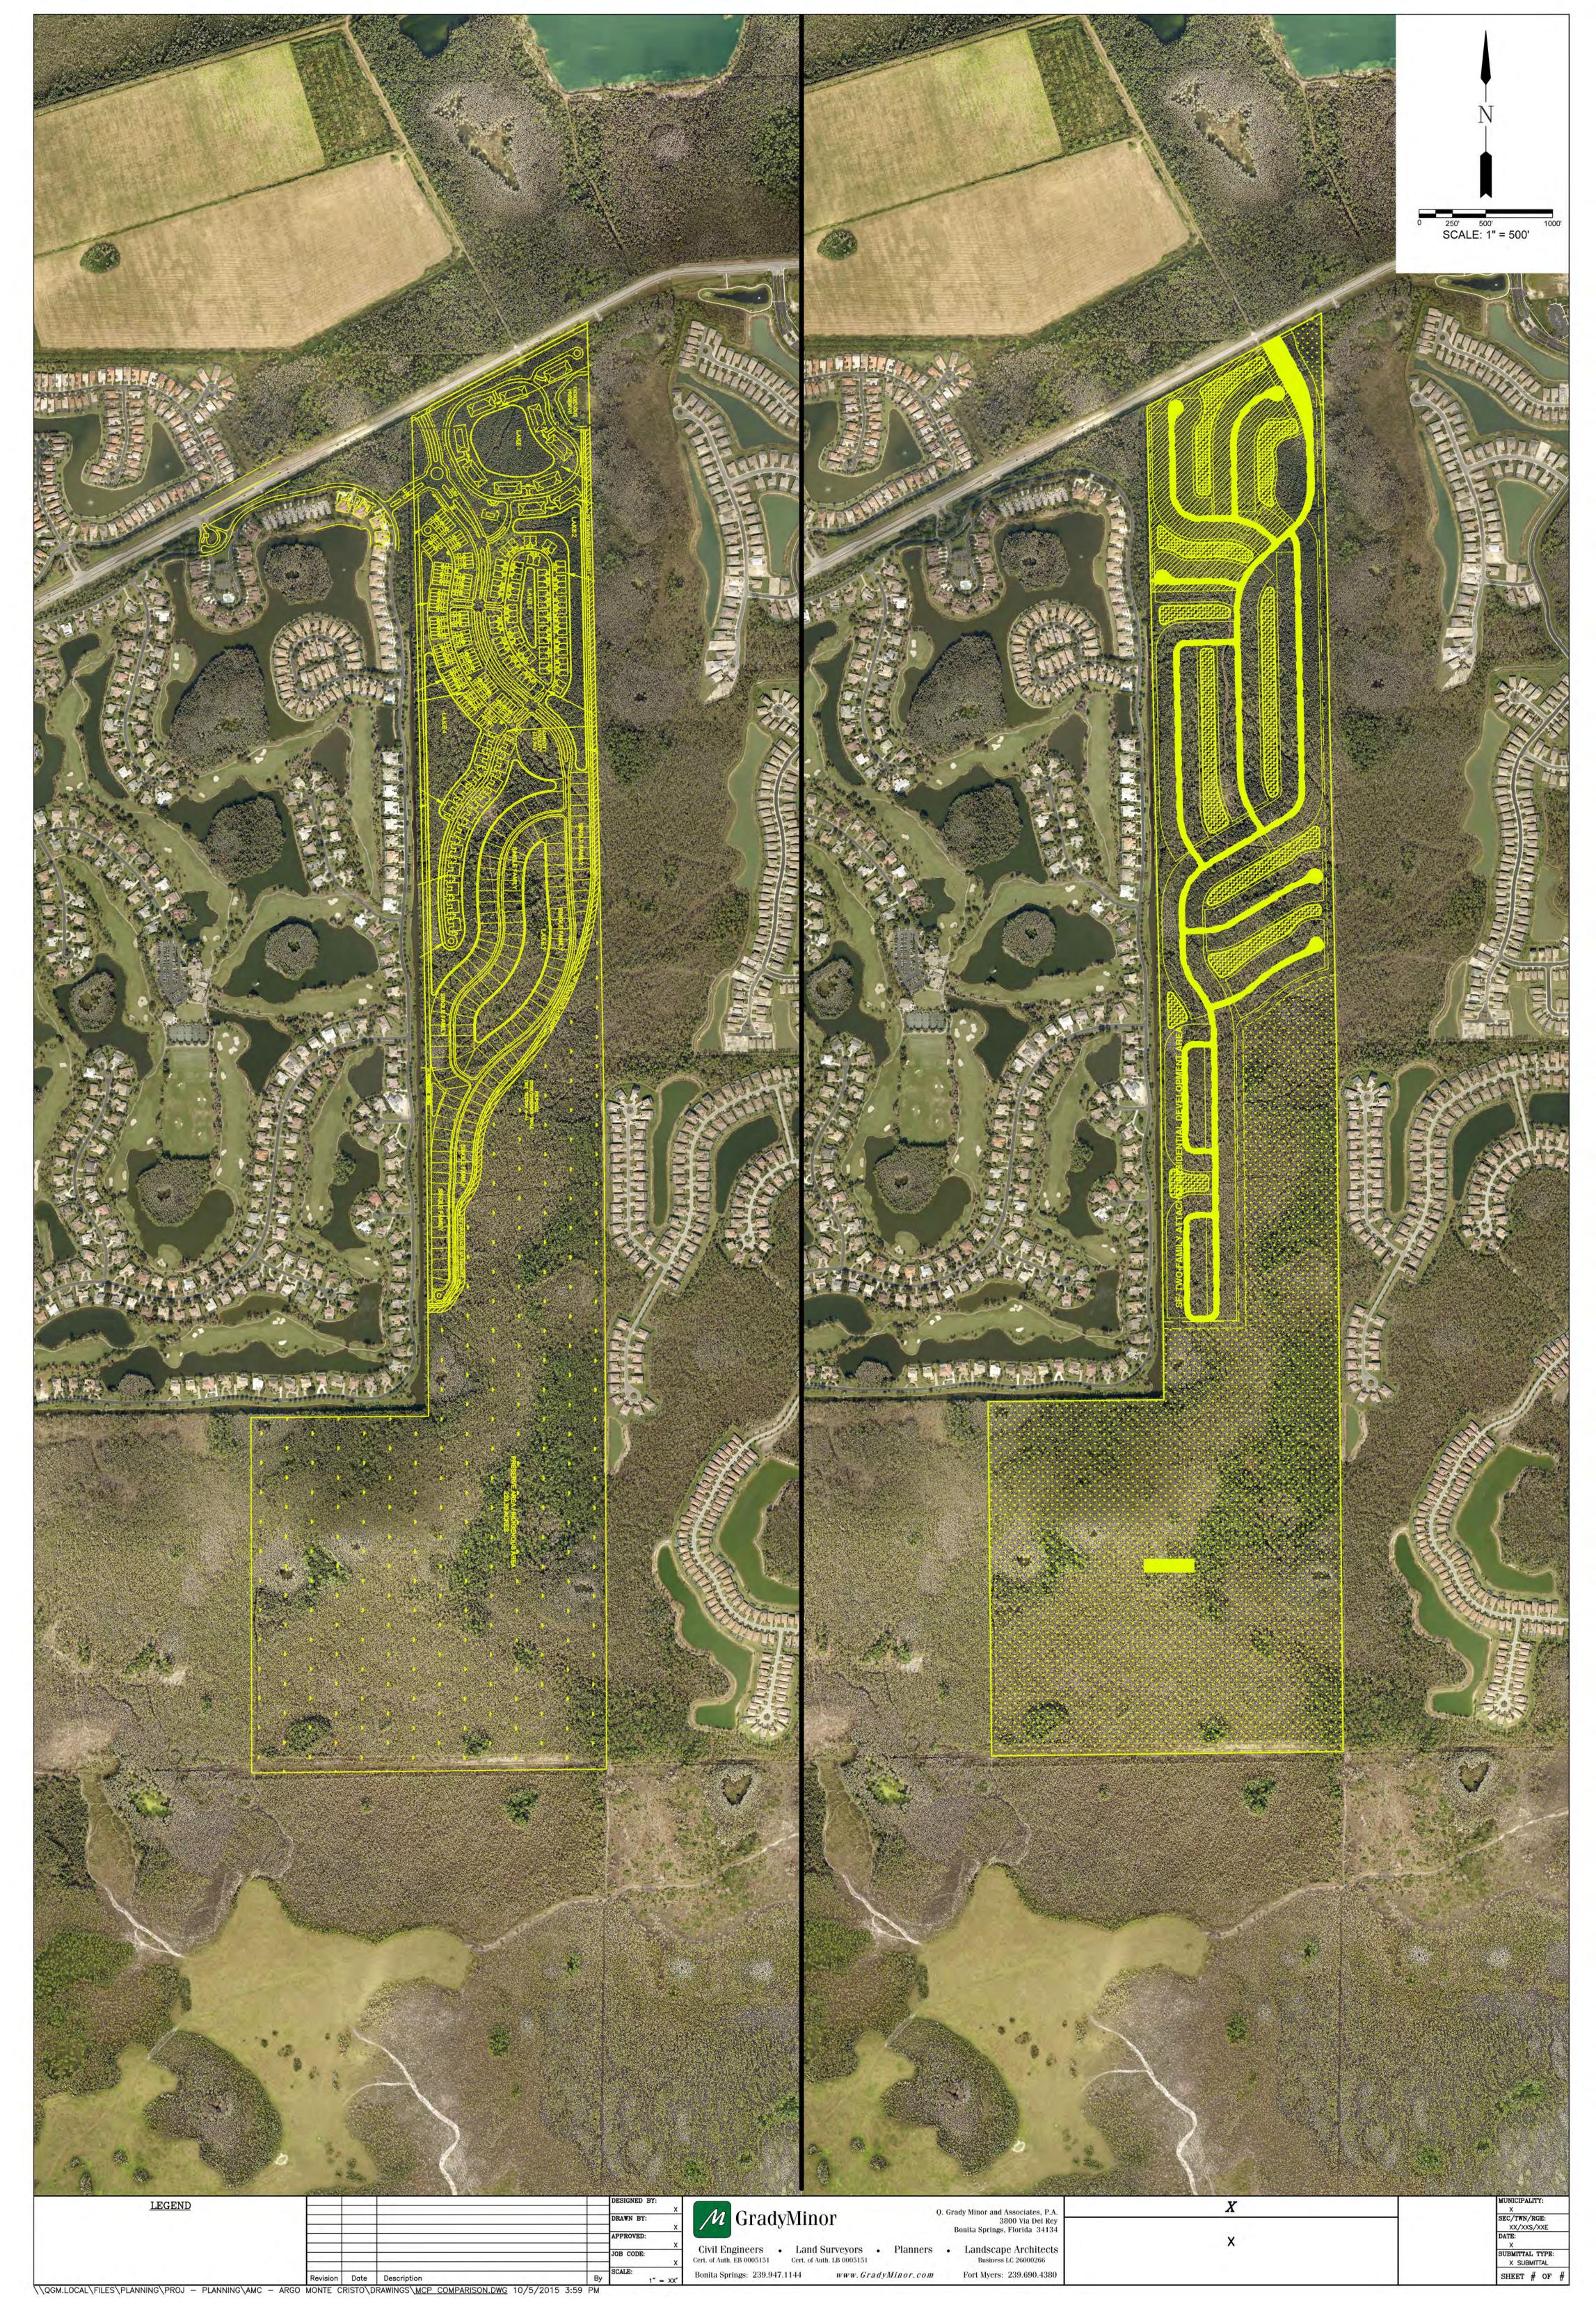

## Zoning:

- Infill site previously approved for 724 units
- Zoning Amendment to reduce density to a maximum of 625 units
- Compatible development with existing neighboring communities