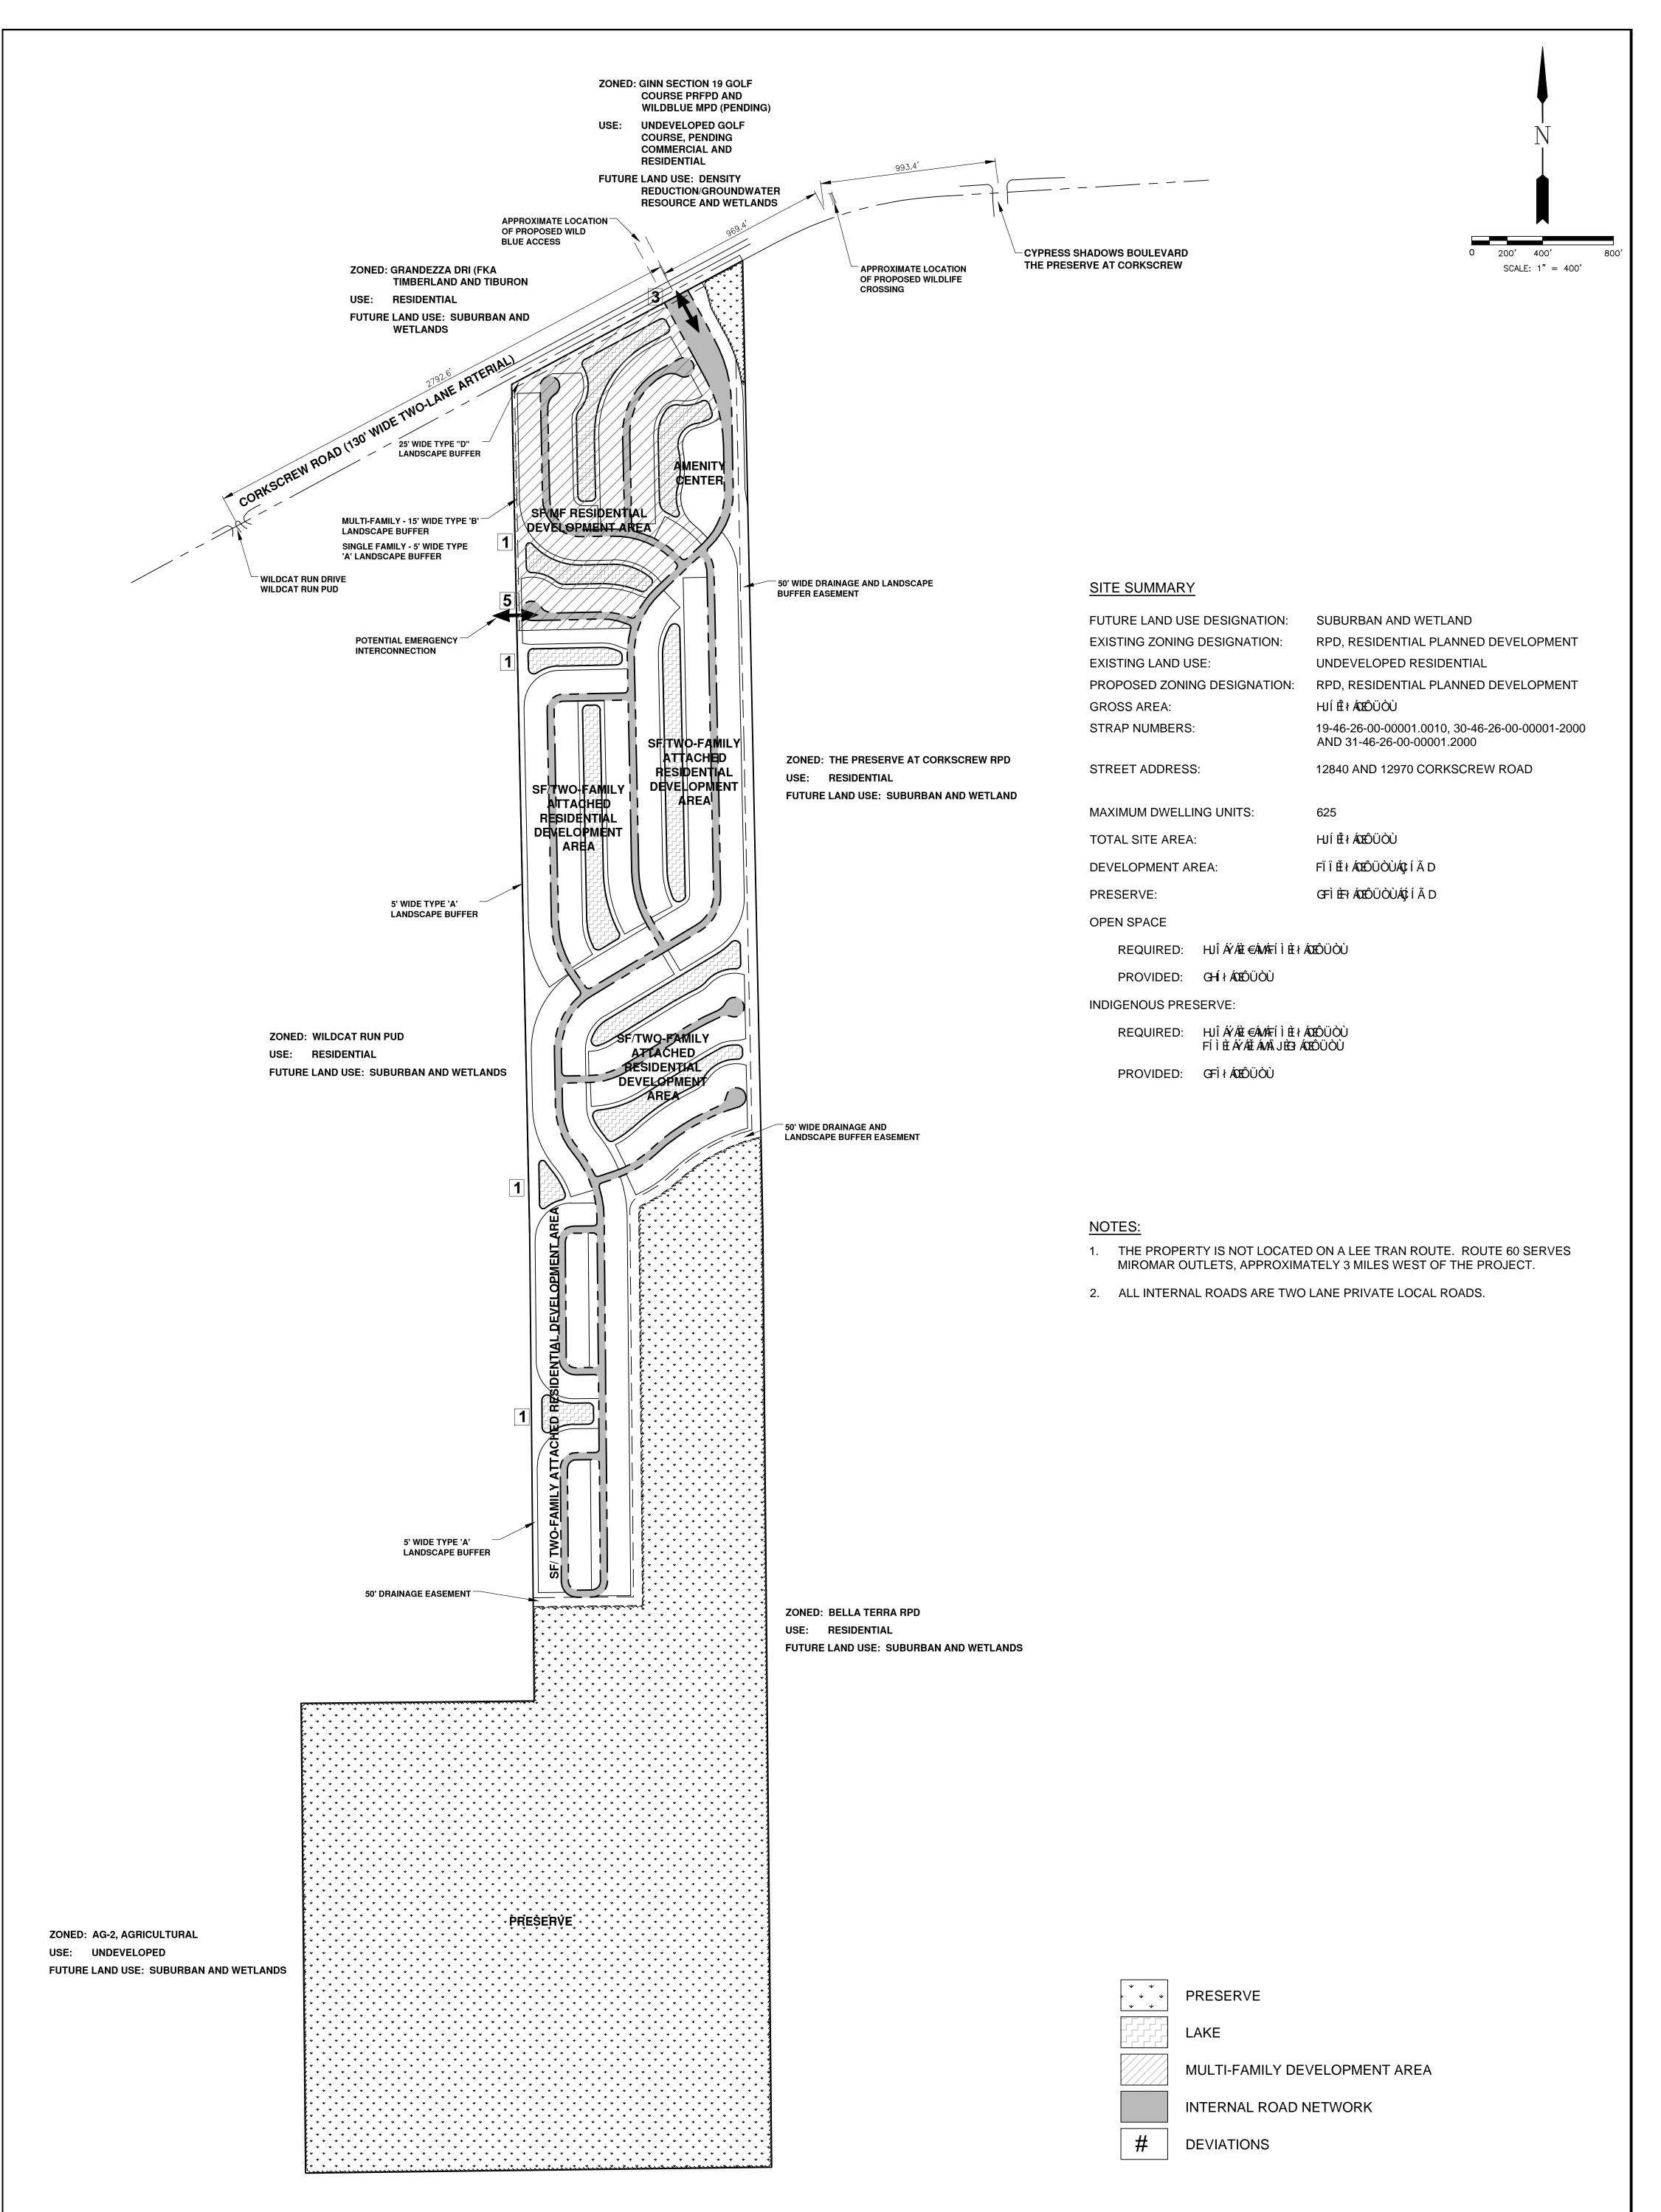

ZONED: AG-2, AGRICULTURAL

USE: UNDEVELOPED

FUTURE LAND USE: WETLANDS AND DENSITY REDUCTION/GROUNDWATER RESOURCE AND WETLANDS

| LEGEND |                                                                                      |              | NED BY:<br>S.U.       | A Crody Minor                                                                                   | . Grady Minor and Associates, P.A.                | CORKSCREW CROSSING RPD                                                                                                                                                    | MUNICIPALITY:<br>LEE COUNTY<br>SEC/TWN/RGE:           |
|--------|--------------------------------------------------------------------------------------|--------------|-----------------------|-------------------------------------------------------------------------------------------------|---------------------------------------------------|---------------------------------------------------------------------------------------------------------------------------------------------------------------------------|-------------------------------------------------------|
|        |                                                                                      | DRAWN APPROV | S.U.                  | GradyMinor <sup>0.</sup>                                                                        | 3800 Via Del Rey<br>Bonita Springs, Florida 34134 |                                                                                                                                                                           | 19, 30, 31/46S/26E<br>DATE:                           |
|        | 1 02/2015 REVISED PER REVIEW #2 COMMENTS<br>1 11/2014 REVISED PER REVIEW #1 COMMENTS | S.U. JOB CO  | D.W.A.<br>ODE:<br>AMC | Civil EngineersLand SurveyorsPlannersCert. of Auth. EB 0005151Cert. of Auth. LB 0005151Planners | Landscape Architects<br>Business LC 26000266      | MASTER CONCEPT PLAN                                                                                                                                                       | SEPTEMBER 2014<br>FILE NAME:<br>AVC MASTER PLAN (REV: |
|        | Revision Date Description                                                            | By SCALE:    | 1" = 1000'            | Bonita Springs: 239.947.1144 www.GradyMinor.com                                                 | Fort Myers: 239.690.4380                          | ELEVATIONS SHOWN HEREON ARE BASED UPON NORTH AMERICAN VERTICAL DATUM 1988 (NAVD '88)<br>CONVERSION FACTOR TO NATIONAL GEODETIC VERTICAL DATUM 1929 (NGVD '29) IS (+)0.000 | SHEET 1 OF 1                                          |

#### SITE SUMMARY

Total Site Units Preserve Development Area 396 +/- Acres 724 231 +/- Acres 165 +/- Acres PROPOSED

396 +/- Acres 625 218 +/- Acres 178 +/- Acres

Types of Dwelling Units

Single Family Multi-Family Townhouse Single Family Multi-Family Townhouse Two-Family Attached Single Family Zero Lot Line