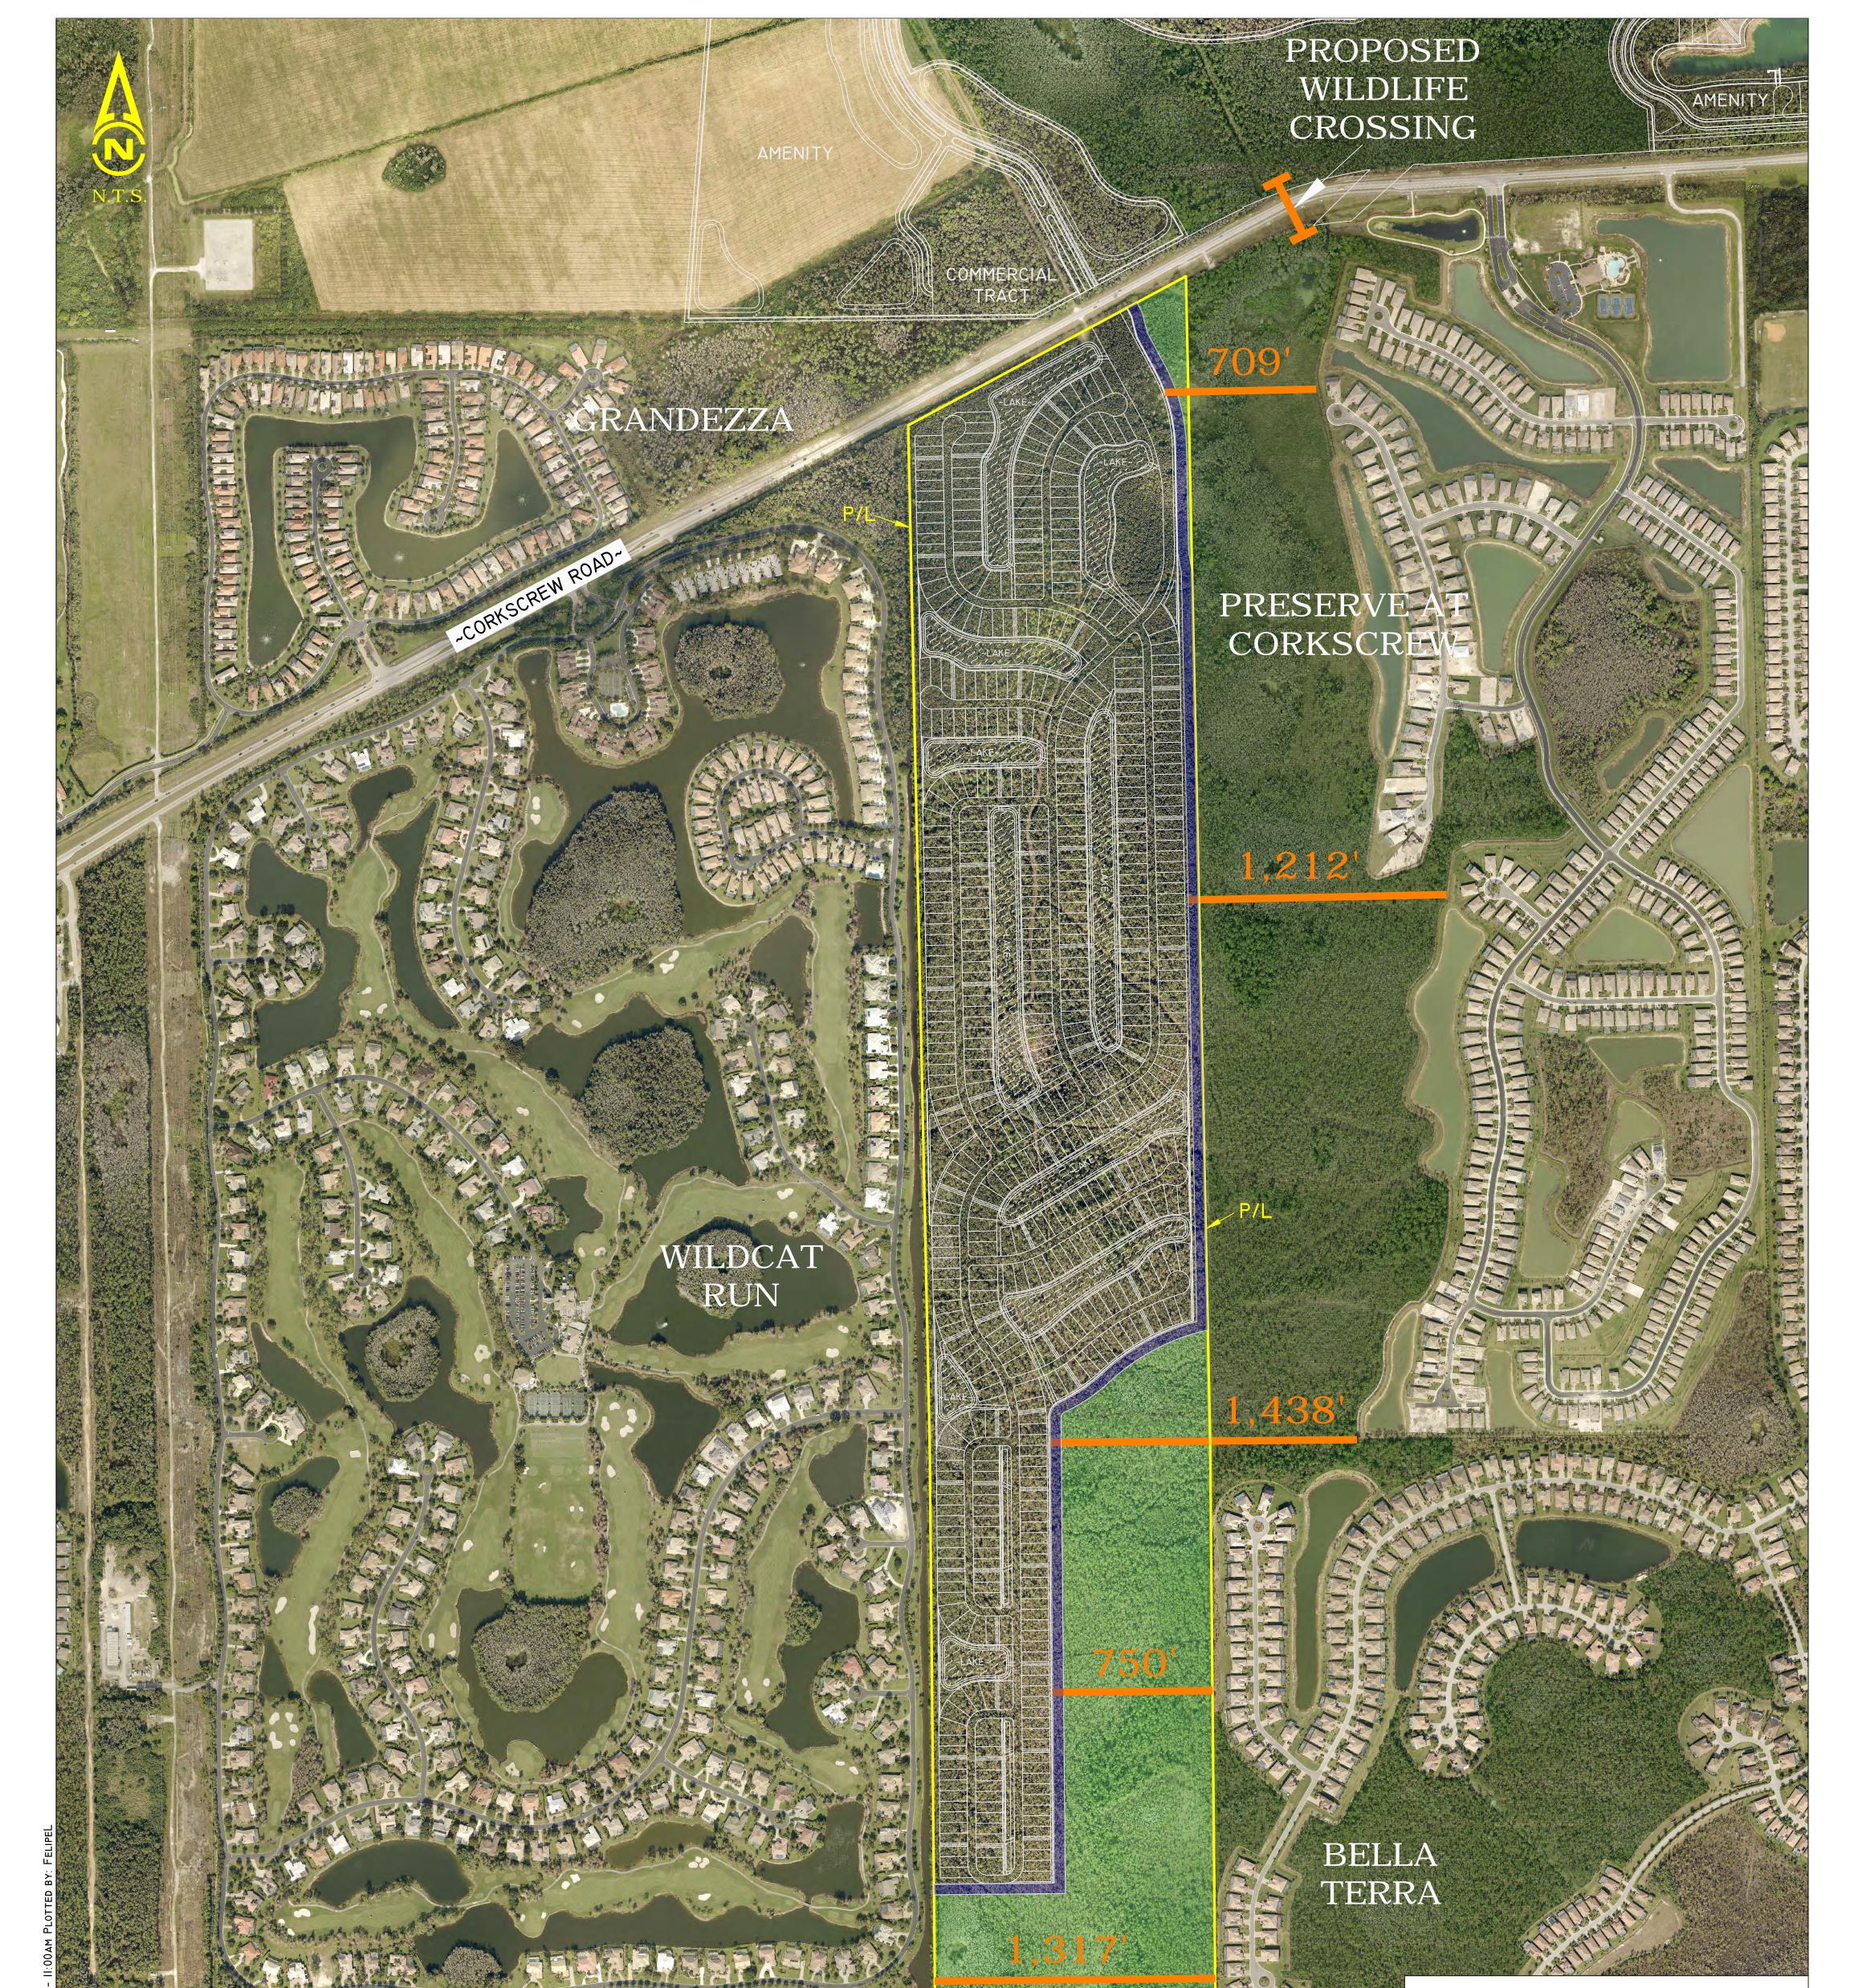

13620 Metropolis Avenue Suite 200 Fort Myers, Florida 33912 Phone (239) 274-0067 Fax (239) 274-0069

ARGO CORKSCREW CROSSING LLLP 040AN1029 AERIAL WITH SITE PLAN AND PROPOSED WILDLIFE CORRIDOR SHEET No.

#### Environment:

- •2/3 of wetland impacts consists of highly degraded wetlands
- Over 50% preservation lands maintained
- On-site wetland restoration
- •Wildlife Corridor widths in excess of neighboring communities
- Protected Species Management and Wildlife Coexistence Plan
- •On-site Habitat enhancement