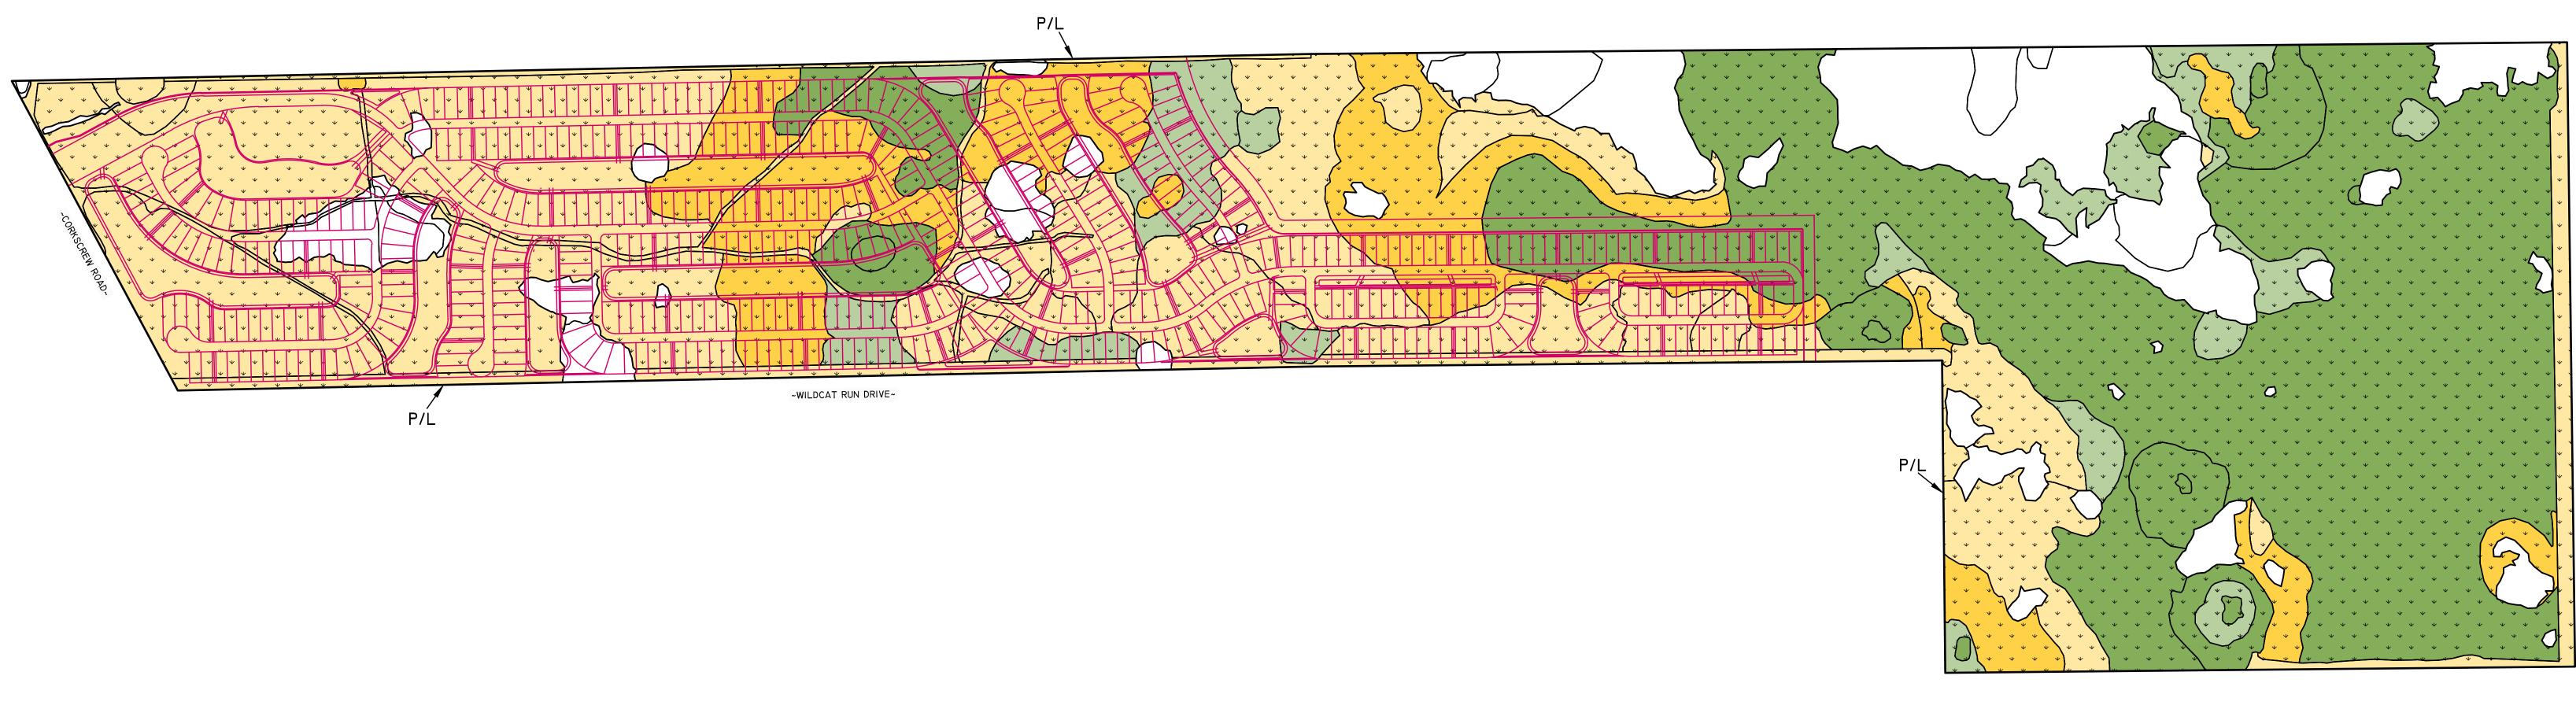

## Zoning:

- Infill site previously approved for 724 units
- Zoning Amendment to reduce density to a maximum of 625 units
- Compatible development with existing neighboring communities

#### Environment:

- •2/3 of wetland impacts consists of highly degraded wetlands
- Over 50% preservation lands maintained
- On-site wetland restoration
- •Wildlife Corridor widths in excess of neighboring communities
- Protected Species Management and Wildlife Coexistence Plan
- •On-site Habitat enhancement