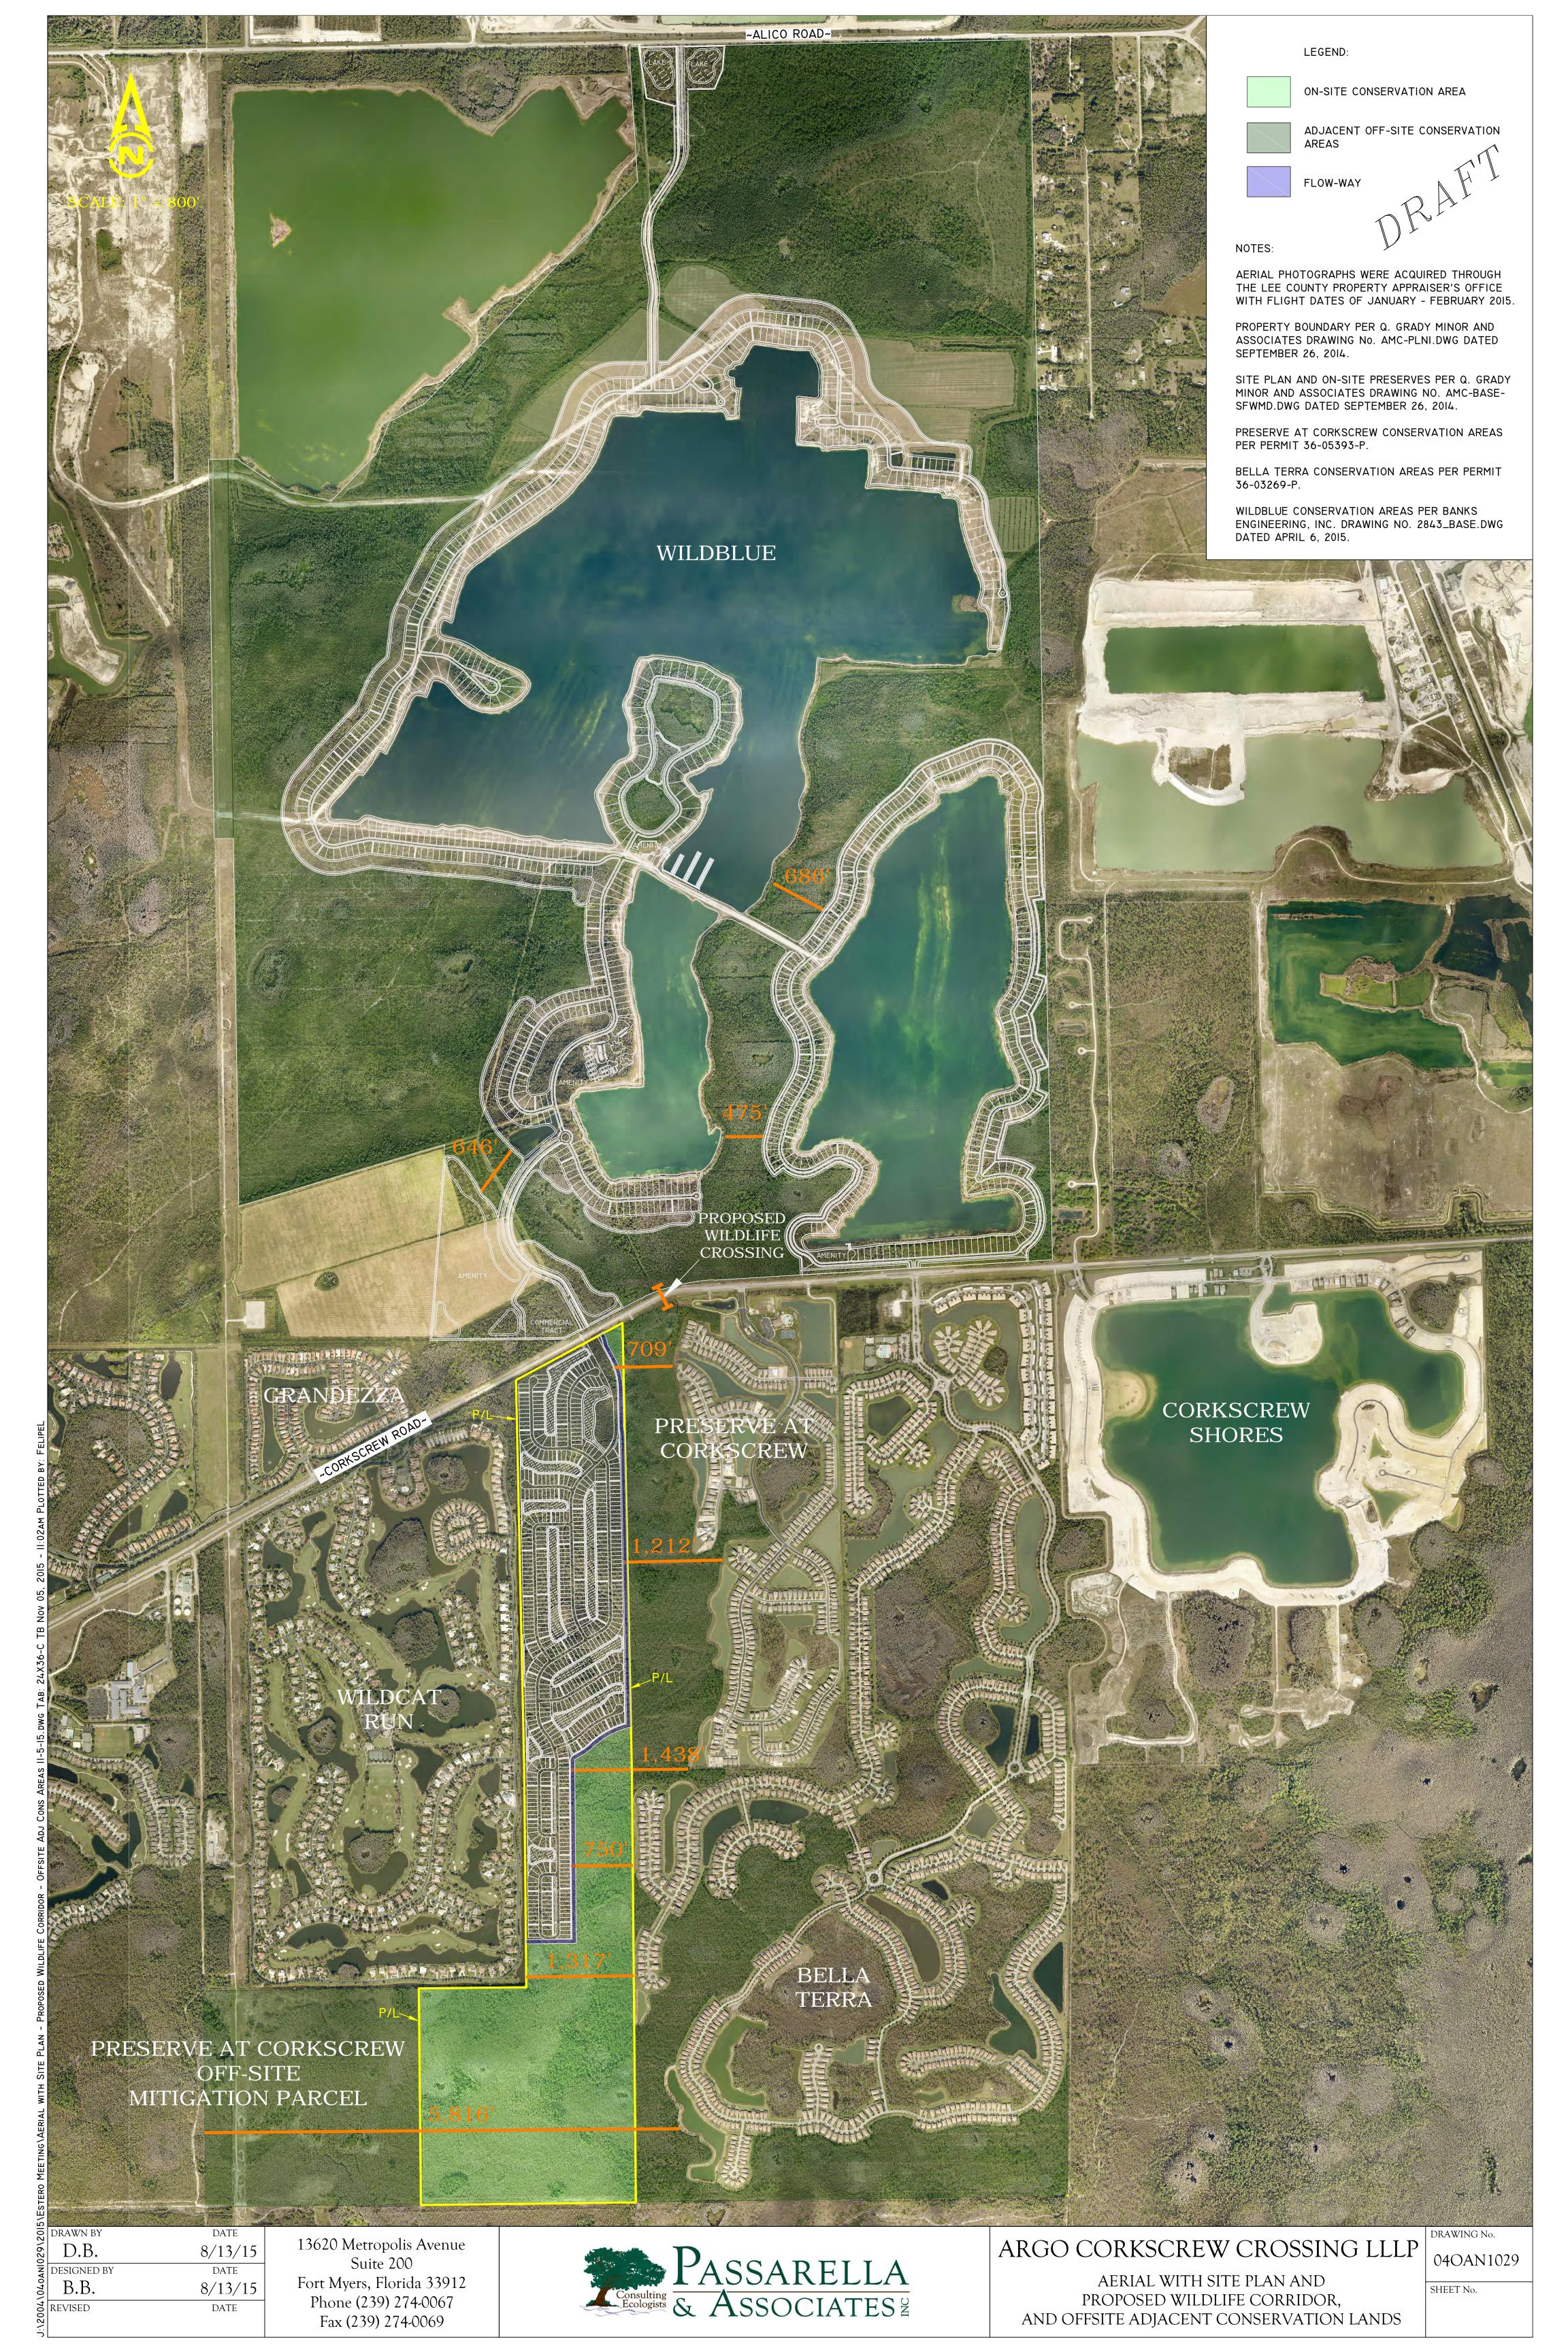

### PRESERVE AT CORKSCREW OFF-SITE MITIGATION PARCEL

AERIAL PHOTOGRAPHS WERE ACQUIRED THROUGH THE LEE COUNTY PROPERTY APPRAISER'S OFFICE WITH FLIGHT DATES OF JANUARY - FEBRUARY 2015.

PROPERTY BOUNDARY PER Q. GRADY MINOR AND ASSOCIATES DRAWING No. AMC-PLNI.DWG DATED SEPTEMBER 26, 2014.

SITE PLAN AND ON-SITE PRESERVES PER Q. GRADY MINOR AND ASSOCIATES DRAWING NO. AMC-BASE-SFWMD.DWG DATED SEPTEMBER 26, 2014.

PRESERVE AT CORKSCREW CONSERVATION AREAS PER PERMIT 36-05393-P.

BELLA TERRA CONSERVATION AREAS PER PERMIT 36-03269-P.

WILDBLUE CONSERVATION AREAS PER BANKS ENGINEERING, INC. DRAWING NO. 2843\_BASE.DWG DATED APRIL 6, 2015.

DRAWING No.

| ώ.                   | 这些最优的意义况·加拿大学员 | 1 Contraction of the second second |
|----------------------|----------------|------------------------------------|
| 201                  | DRAWN BY       | DATE                               |
| \2004\040ANI029\2015 | D.B.           | 8/13/15                            |
| AN                   | DESIGNED BY    | DATE                               |
| 040/                 | B.B.           | 8/13/15                            |
| 004                  | REVISED        | DATE                               |
| /2(                  |                |                                    |

13620 Metropolis Avenue Suite 200 Fort Myers, Florida 33912 Phone (239) 274-0067 Fax (239) 274-0069

ARGO CORKSCREW CROSSING LLLP 040AN1029 AERIAL WITH SITE PLAN AND PROPOSED WILDLIFE CORRIDOR SHEET No.