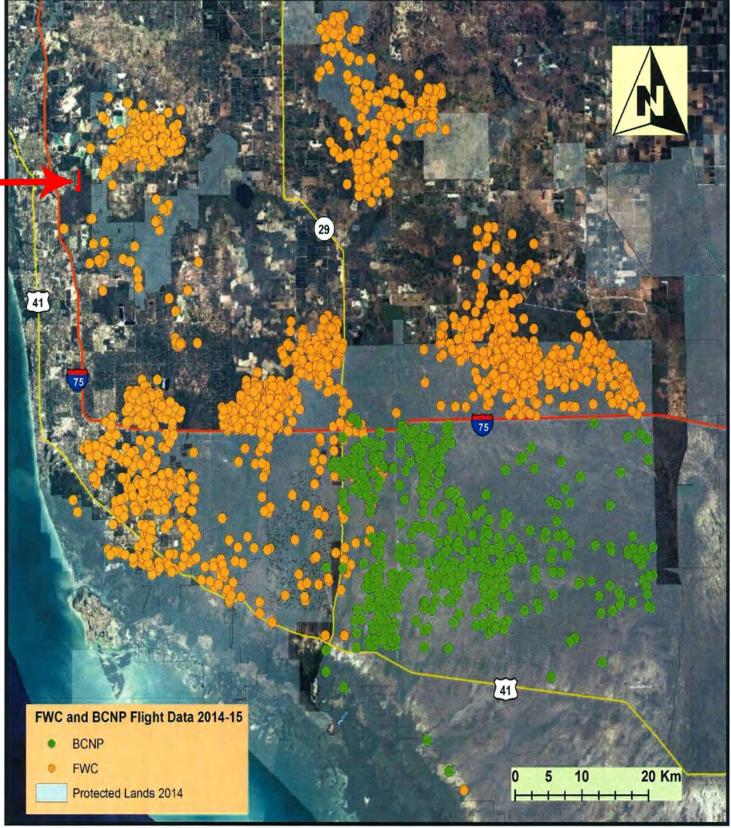

#### Annual Report on the Research and Management of Florida Panthers: 2014-2015

Florida Fish and Wildlife Conservation Commission

6 October 2015

Argo Corkscrew Crossing LLLP

Figure 1. Locations of all radiocollared Florida panthers in southern Florida from 1 July 2014 to 30 June 2015. Data collected via aerial telemetry by FWC and NPS.