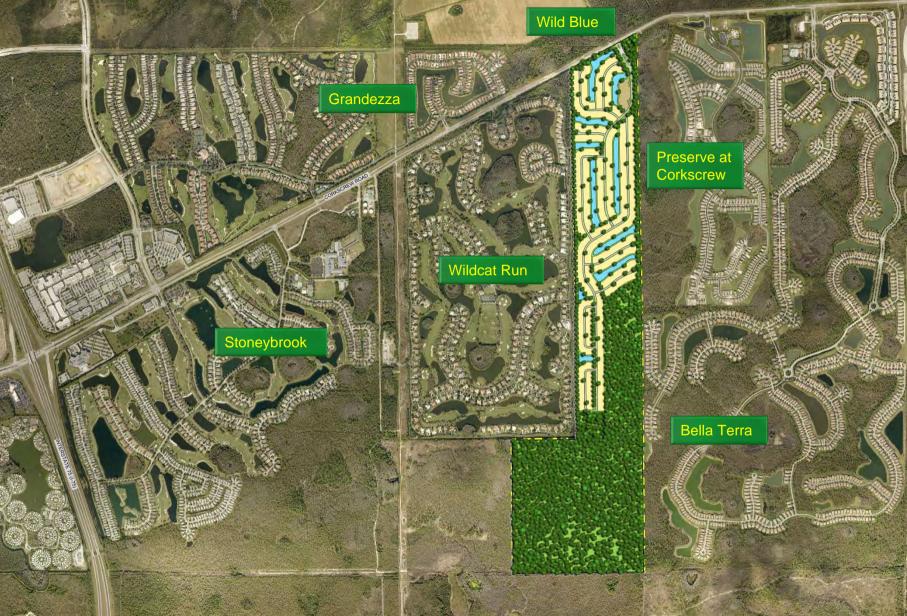

# Estero Bay Agency on Bay Management

November 9, 2015 Corkscrew Crossing RPD

Presented by:

Q. Grady Minor and Associates, P.A., 3800 Via Del Rey, Bonita Springs, FL 34134, 239.947.1144 Passarella & Associates, Inc., 13620 Metropolis Avenue, Suite 200, Fort Myers, Florida 33912, 239.274.0067







| KEY | UNITS<br>PER BLDG. | QTY.<br>BLDGS | TOTAL |
|-----|--------------------|---------------|-------|
|-----|--------------------|---------------|-------|

| YX       | 18 UNITS | 11  | 198 |  |
|----------|----------|-----|-----|--|
|          | 12 UNITS | 11  | 132 |  |
|          | 8 UNITS  | 6   | 48  |  |
|          | 6 UNITS  | 20  | 120 |  |
|          | 4 UNITS  | 8   | 32  |  |
| [r]      | 4 UNITS  | 16  | 64  |  |
| SINGLE F |          | 130 | 130 |  |
|          | ROPOSED  |     | 724 |  |

| the site starting of the second secon |                                                                         | علام علام معلام معلم معلم معلم معلم معلم                                                                                                                             | T