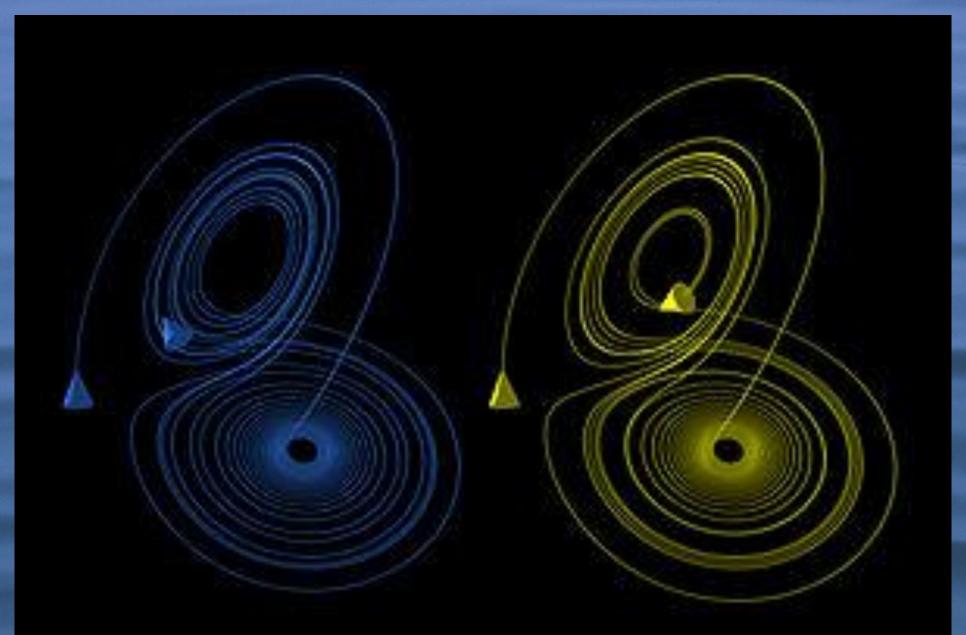

## One Person

RISK, THAT PRESSURE AND SOCI. WECU COPBS bs.org/newshour

In <u>chaos theory</u>, the butterfly effect is the sensitive dependence on <u>initial</u> <u>conditions</u> in which a small change in one state of a <u>deterministic nonlinear</u> <u>system</u> can result in large differences in a later state