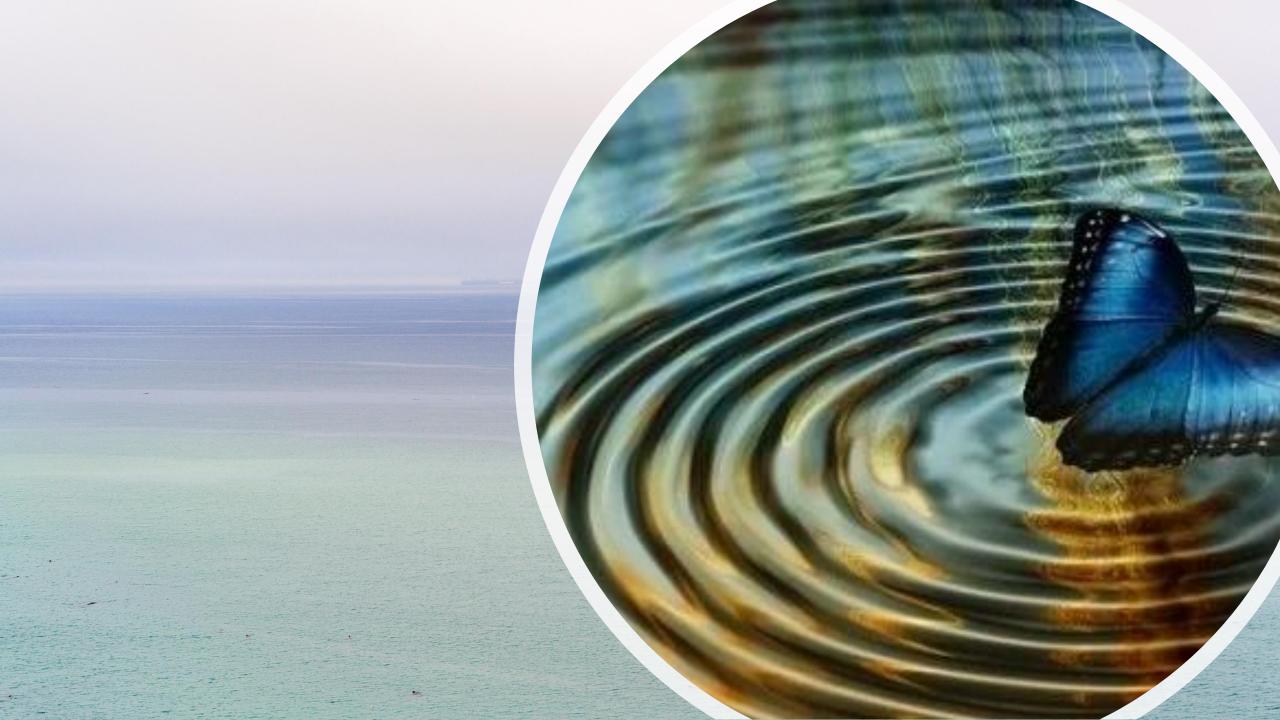

## One Person

RISK, THAT PRESSURE AND SOCI. WECU COPBS bs.org/newshour

In <u>chaos theory</u>, the butterfly effect is the sensitive dependence on <u>initial</u> <u>conditions</u> in which a small change in one state of a <u>deterministic nonlinear</u> <u>system</u> can result in large differences in a later state

Any difference in initial conditions no matter how tiny

Water and air, the two essential fluids on which all life depends, have become global garbage cans.