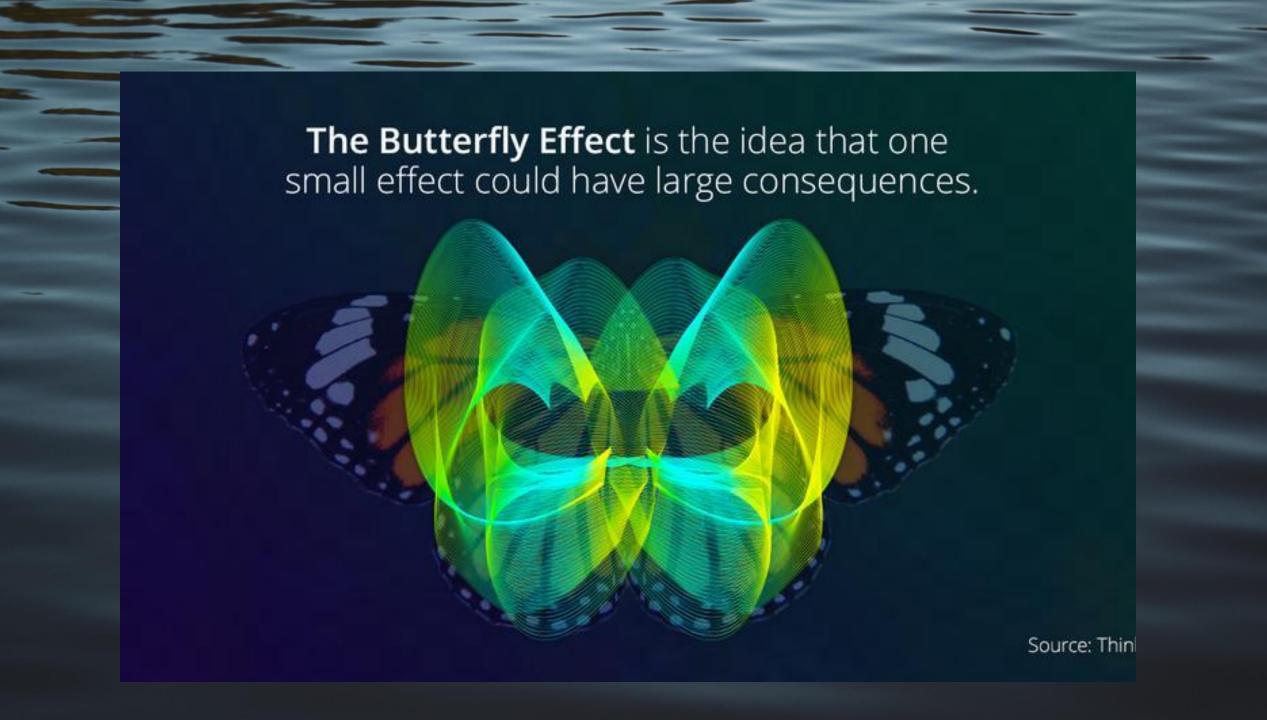

## One Person

RISK, THAT PRESSURE AND SOCI. WECU COPBS bs.org/newshour

In <u>chaos theory</u>, the butterfly effect is the sensitive dependence on <u>initial</u> <u>conditions</u> in which a small change in one state of a <u>deterministic nonlinear</u> <u>system</u> can result in large differences in a later state

Any difference in initial conditions no matter how tiny

Water and air, the two essential fluids on which all life depends, have become global garbage cans.