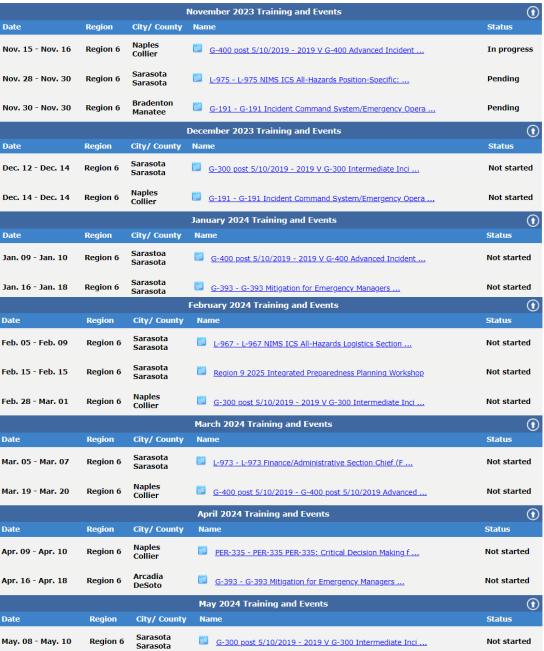

eeting Schedule             |                                                |  |  |
| February 22, 2024                       | Quarter 3 Meeting of the SWF LEPC | South Florida Water Management District Office |  |  |
| May 23, 2024                            | Quarterly Meeting of the SWF LEPC | TBD                                            |  |  |
| August 22, 2024                         | Quarterly Meeting of the SWF LEPC | TBD                                            |  |  |
| November 28, 2024                       | Quarterly Meeting of the SWF LEPC | TBD                                            |  |  |

NOTE: The annual LEPC planning agreement time period goes from July 1 through to June 30. All meetings are held on a Thursday at 9:30am.

# Florida DEM Trainings & Events





## Hazardous Materials Incidents in SWF

Incident Tracker



Home | Current Incidents | SWO GATOR | Archive | My Profile | Reports

## **Current Incidents**

| A           | dd Incident By County | <b>/</b>      | charlotte Search Filte  | r By Worksheet Typ | e: All Worksheets | ✓ Reset          |
|-------------|-----------------------|---------------|-------------------------|--------------------|-------------------|------------------|
|             | Incident # ▼          | <u>Status</u> | Incident Name           | <u>County</u>      | Date Created ET   | Last Updated ET  |
| <b>~</b>    | 2023-9458             | Closed        | Unknown Sheen           | Charlotte          | 11/15/2023-12:35  | 11/15/2023-14:15 |
| <b>√</b> #4 | 2023-9453             | Closed        | Diesel Release