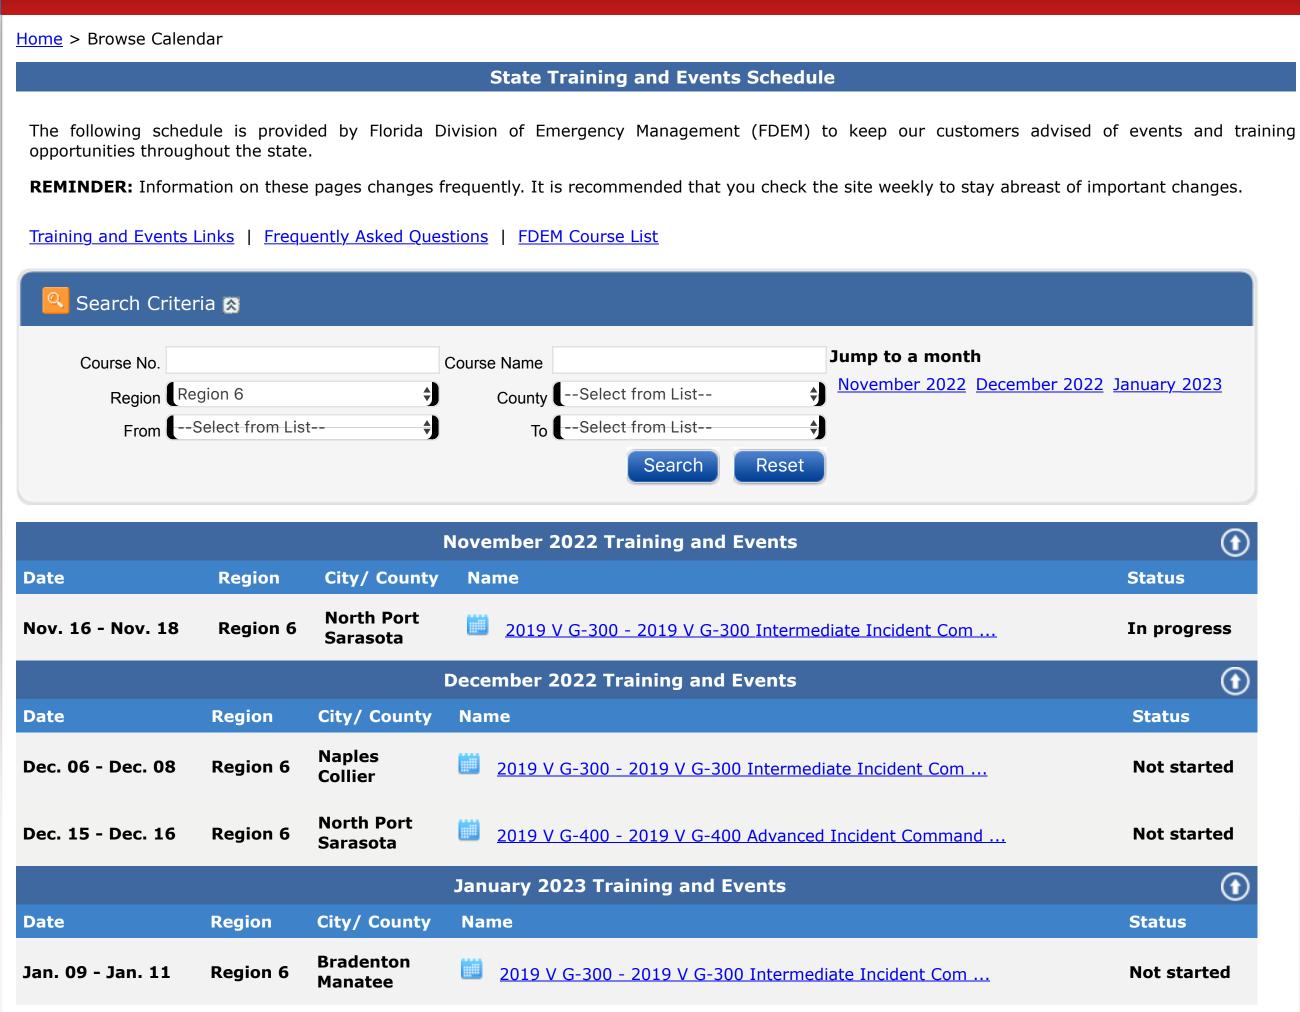

#### AGENDA ITEM #4 Minutes of the February 24, 2022 Meeting

Chairman Porter entertained a motion to accept the draft LEPC meeting minutes of the May 26, 2022 meeting.

A motion was made by Chief Scott Davis to approve the minutes of the May 26, 2022 LEPC meeting as presented. The motion was seconded by Mr. John Yanc and passed unanimously.