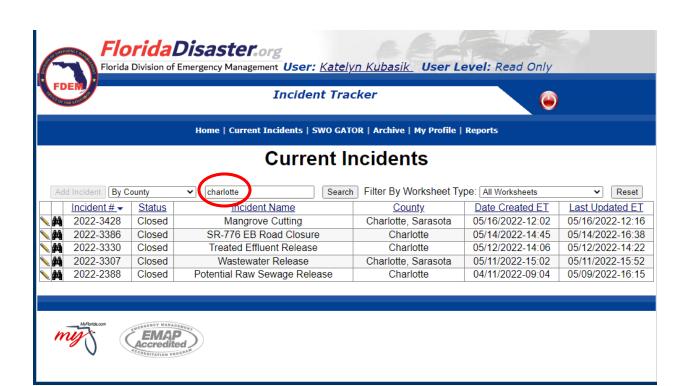

### AGENDA ITEM #5 LEPC Membership

There were three nomination forms submitted for LEPC membership.

- Greg Pacter, Local EMS/Fire Department (Collier County Fire/EMS)
- Logan Crawford, Facility Owners and Operators, FGCU (alternate)
- John Yanc, Local Environmental, Department of Environmental Protection (alternate)