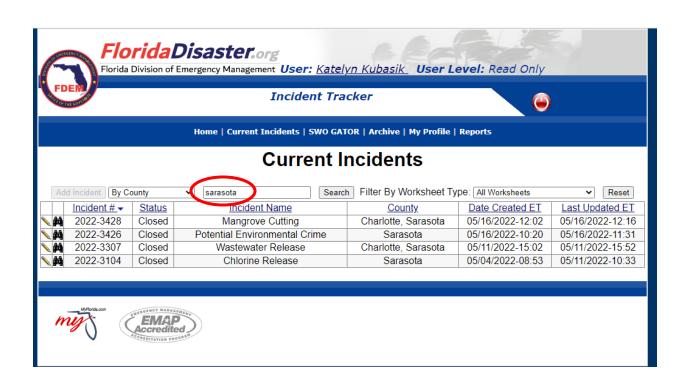

### AGENDA ITEM #5 LEPC Membership

There were three nomination forms submitted for LEPC membership.

- Greg Pacter, Local EMS/Fire Department (Collier County Fire/EMS)
- Logan Crawford, Facility Owners and Operators, FGCU (alternate)
- John Yanc, Local Environmental, Department of Environmental Protection (alternate)