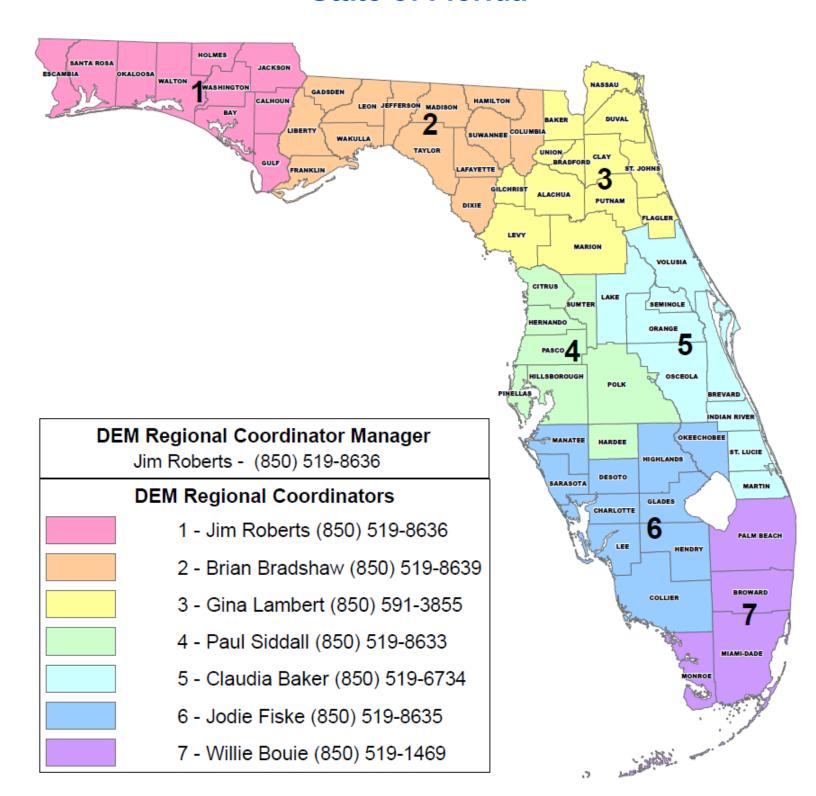

|         |
| 16.    | Member Comments                                                                     |         |
| 17.    | Public Comment                                                                      |         |
| 18.    | Next Meeting: August 25, 2022 – Location TBD                                        |         |
| 19.    | Adjournment                                                                         |         |



Disclaimer: Map is intended for reference only No warranty for accuracy provided

Created By: GIS Section Requested By: Jason Ray Date: 2/3/2021

Time: 12:01:08 PM Path: S:\Maps\LEPC\_20210201.mxd

LOCAL EMERGENCY PLANNING COMMITTEES

STATE OF FLORIDA





## **County EM Managers**

#### State of Florida





Florida Division of Emergency Management

GIS Section

Created by: GIS Section

Date: 4/26/2020

Requested by: Standard Product



| Region County