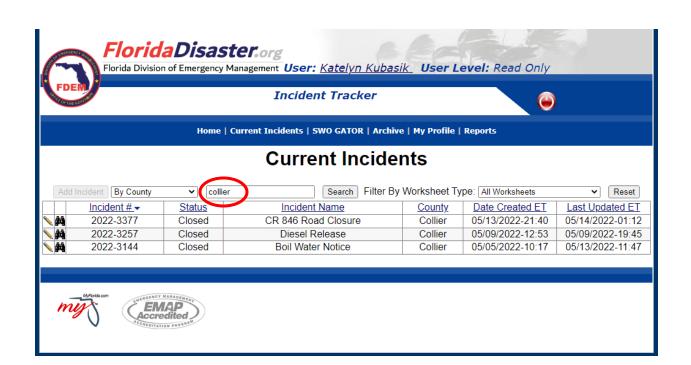

### AGENDA ITEM #5 LEPC Membership

There were three nomination forms submitted for LEPC membership.

- Greg Pacter, Local EMS/Fire Department (Collier County Fire/EMS)
- Logan Crawford, Facility Owners and Operators, FGCU (alternate)
- John Yanc, Local Environmental, Department of Environmental Protection (alternate)