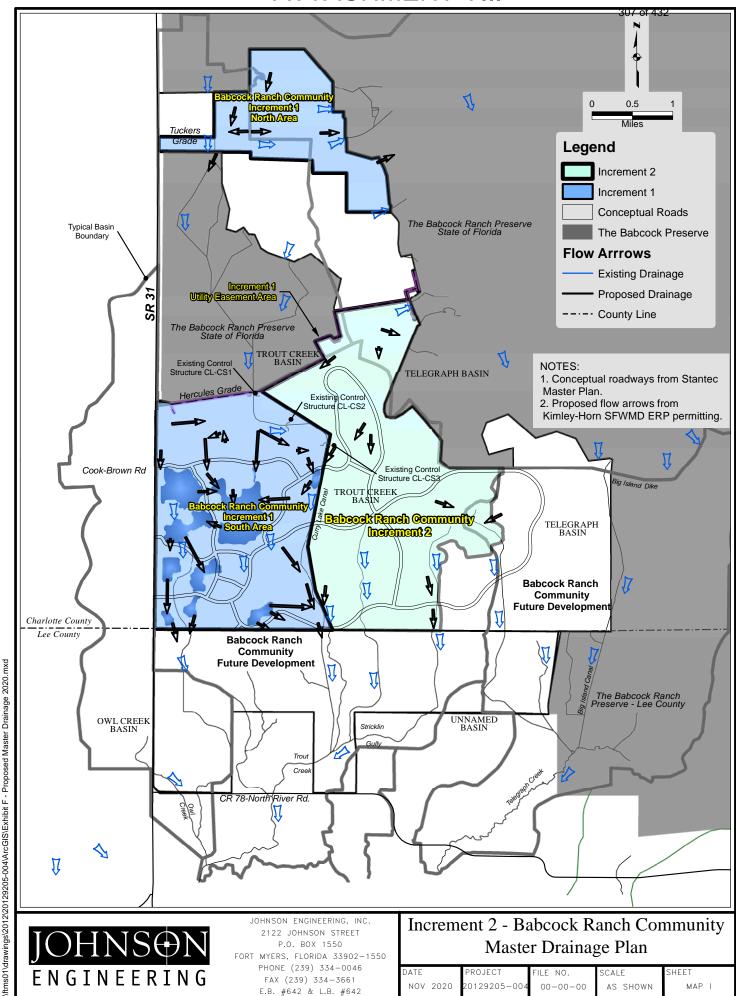

## AGENDA ITEM #4(b) APPLICATION FOR INCREMENTAL DEVELOPMENT APPROVAL FOR BABCOCK RANCH COMMUNITY INCREMENT II

Mr. Trescott explained that this project has been very successful and comprehensive covering all issues on development and is in accordance with all federal and state agencies. Increment 2 contains over 4,000 acres and will include extensive open space and preserve and enhance critical environmental areas including extended contiguous wetland corridors that contribute to the natural beauty of the area and will positively improve quality of life for the residents. Increment 2 will include 4,434 single-family residential units; 2,023 multi-family units; and 1,275,000 square feet of non-residential development. Construction is anticipated to being in 2021 and buildout through 2033.

Mr. Don McCormick commented that State Road 31 is notorious for flooding and asked if these road improvements will help this issue. Mr. Trescott stated that this problem will be assessed by DOT including a drainage analysis and he is sure that this will improve the issue.