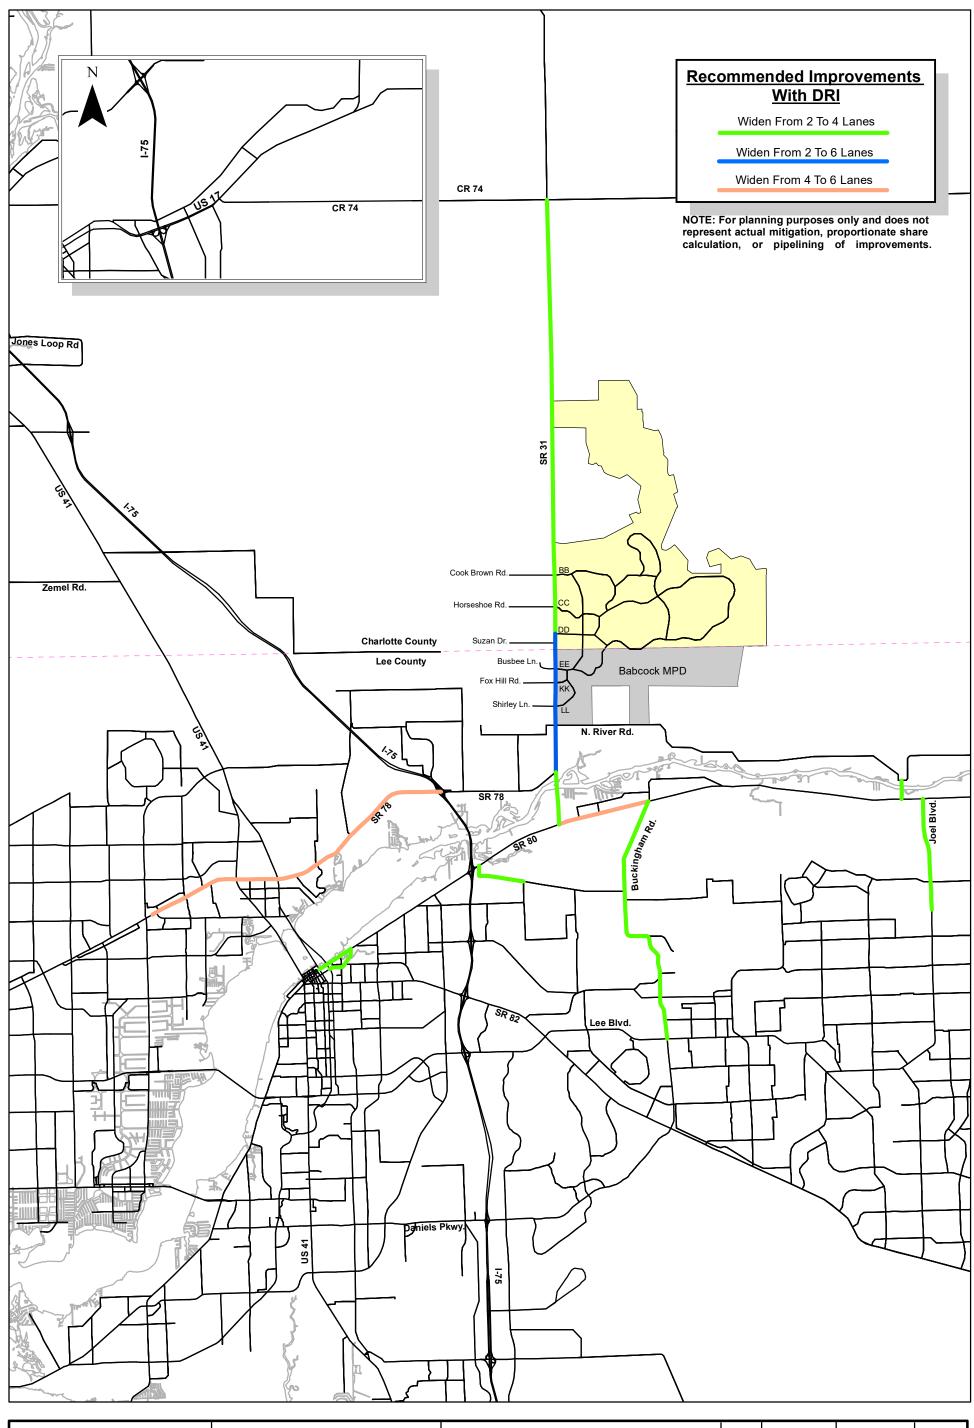

## AGENDA ITEM #4(a) BABCOCK RANCH COMMUNITY MASTER TRANSPORTATION STUDY UPDATE NOTICE OF PROPOSED CHANGE TO MASTER DEVELOPMENT ORDER

Mr. Daniel Trescott explained this Babcock Ranch project is impacting both Lee and Charlotte Counties and gave a recap of the Master Development Plan that was previously approved. The Master Transportation Study Update is an analysis of a traffic study done in 2020 with traffic assessment at horizon year 2040 of upcoming transportation needs and planning of the area. Mr. Trescott presented a PowerPoint showing details of the projects and the projected changes to come. He stated that Babcock Ranch will continue its collaborative efforts with FDOT, Charlotte County and Lee County pipeline mitigation monies towards the improvements of SR 31.

Mr. Trescott went on to share the recommended actions of 1. Notifying Charlotte County and the applicant that the proposed changes to the MDO are acceptable to address regional impacts and 2. Request that Charlotte County provide SWFRPC staff with copies of the final MDO amendments related to the proposed changes.

Mr. Don McCormick commented that State Road 31 is notorious for flooding and asked if these road improvements will help this issue. Mr. Trescott stated that this problem will be assessed by DOT including a drainage analysis and he is sure that this will improve the issue.