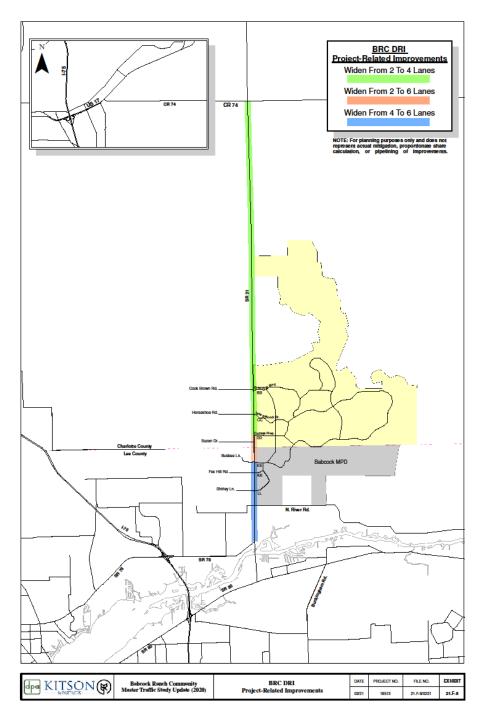

## AGENDA ITEM #4(a) BABCOCK RANCH COMMUNITY MASTER TRANSPORTATION STUDY UPDATE NOTICE OF PROPOSED CHANGE TO MASTER DEVELOPMENT ORDER

Mr. Daniel Trescott explained this Babcock Ranch project is impacting both Lee and Charlotte Counties and gave a recap of the Master Development Plan that was previously approved. The Master Transportation Study Update is an analysis of a traffic study done in 2020 with traffic assessment at horizon year 2040 of upcoming transportation needs and planning of the area. Mr. Trescott presented a PowerPoint showing details of the projects and the projected changes to come. He stated that Babcock Ranch will continue its collaborative efforts with FDOT, Charlotte County and Lee County pipeline mitigation monies towards the improvements of SR 31.

Mr. Trescott went on to share the recommended actions of 1. Notifying Charlotte County and the applicant that the proposed changes to the MDO are acceptable to address regional impacts and 2. Request that Charlotte County provide SWFRPC staff with copies of the final MDO amendments related to the proposed changes.

Mr. Don McCormick commented that State Road 31 is notorious for flooding and asked if these road improvements will help this issue. Mr. Trescott stated that this problem will be assessed by DOT including a drainage analysis and he is sure that this will improve the issue.