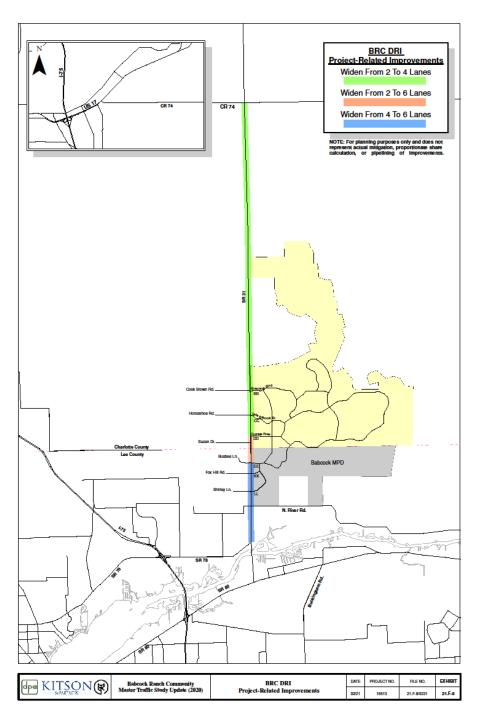

## AGENDA ITEM #4(a) BABCOCK RANCH COMMUNITY MASTER TRANSPORTATION STUDY UPDATE NOTICE OF PROPOSED CHANGE TO MASTER DEVELOPMENT ORDER

Mr. Daniel Trescott explained this Babcock Ranch project is impacting both Lee and Charlotte Counties and gave a recap of the Master Development Plan that was previously approved. The Master Transportation Study Update is an analysis of a traffic study done in 2020 with traffic assessment at horizon year 2040 of upcoming transportation needs and planning of the area. Mr. Trescott presented a PowerPoint showing details of the projects and the projected changes to come. He stated that Babcock Ranch will continue its collaborative efforts with FDOT, Charlotte County and Lee County pipeline mitigation monies towards the improvements of SR 31.

Mr. Trescott went on to share the recommended actions of 1. Notifying Charlotte County and the applicant that the proposed changes to the MDO are acceptable to address regional impacts and 2. Request that Charlotte County provide SWFRPC staff with copies of the final MDO amendments related to the proposed changes.

Mr. Don McCormick commented that State Road 31 is notorious for flooding and asked if these road improvements will help this issue. Mr. Trescott stated that this problem will be assessed by DOT including a drainage analysis and he is sure that this will improve the issue.