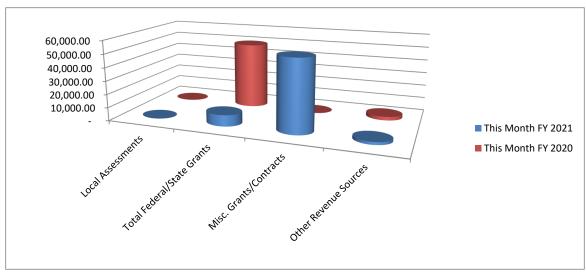

#### Revenues

Local Assessments
Total Federal/State Grants
Misc. Grants/Contracts
Other Revenue Sources

#### **Monthly Revenues**

Notes: Local Assessments billed at the beginning of each quarter: October, January, April and July

State/Federal Grants billed quarterly: LEPC, HMEP

Federal Grants billed Semi Annually: Economic Development

Misc. Grants/Contracts billed by deliverable: SQG, Interagency PO'S

Other(DRI) billed /recorded monthly as cost reimbursement