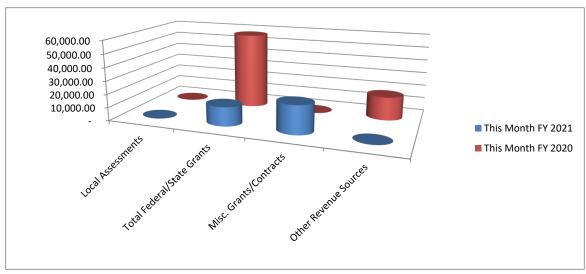

#### Revenues

Local Assessments
Total Federal/State Grants
Misc. Grants/Contracts
Other Revenue Sources

#### **Monthly Revenues**

Notes: Local Assessments billed at the beginning of each quarter: October, January, April and July

State/Federal Grants billed quarterly: LEPC, HMEP

Federal Grants billed Semi Annually: Economic Development

Misc. Grants/Contracts billed by deliverable: SQG, Interagency PO'S

Other(DRI) billed /recorded monthly as cost reimbursement