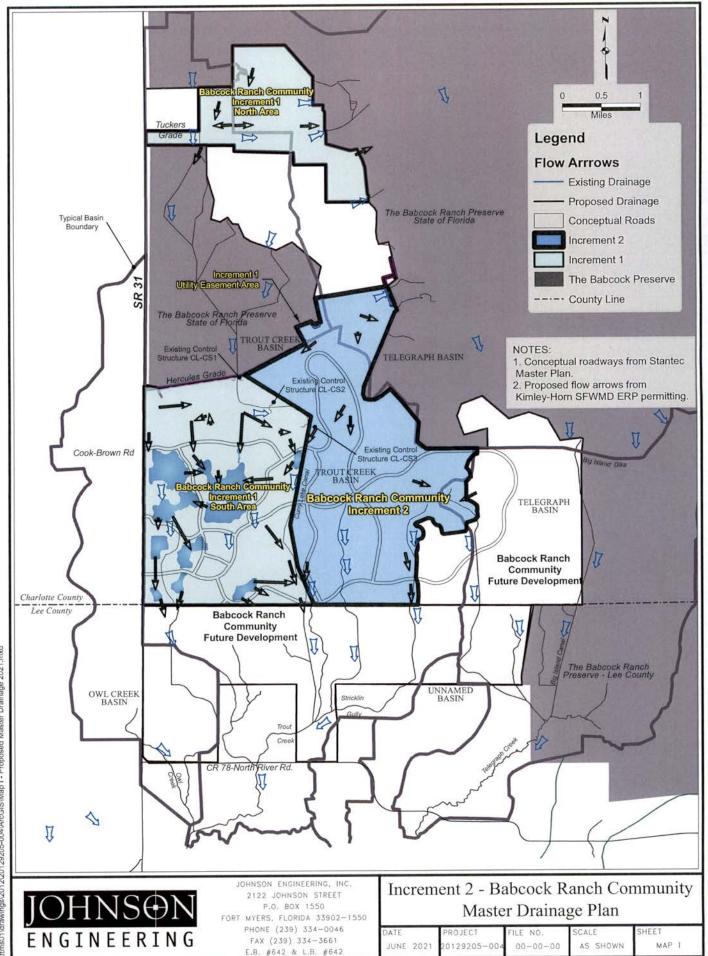

## AGENDA ITEM #4(b) APPLICATION FOR INCREMENTAL DEVELOPMENT APPROVAL FOR BABCOCK RANCH COMMUNITY INCREMENT II

Mr. Trescott explained that this project has been very successful and comprehensive covering all issues on development and is in accordance with all federal and state agencies. Increment 2 contains over 4,000 acres and will include extensive open space and preserve and enhance critical environmental areas including extended contiguous wetland corridors that contribute to the natural beauty of the area and will positively improve quality of life for the residents. Increment 2 will include 4,434 single-family residential units; 2,023 multi-family units; and 1,275,000 square feet of non-residential development. Construction is anticipated to being in 2021 and buildout through 2033.

Mr. Don McCormick commented that State Road 31 is notorious for flooding and asked if these road improvements will help this issue. Mr. Trescott stated that this problem will be assessed by DOT including a drainage analysis and he is sure that this will improve the issue.