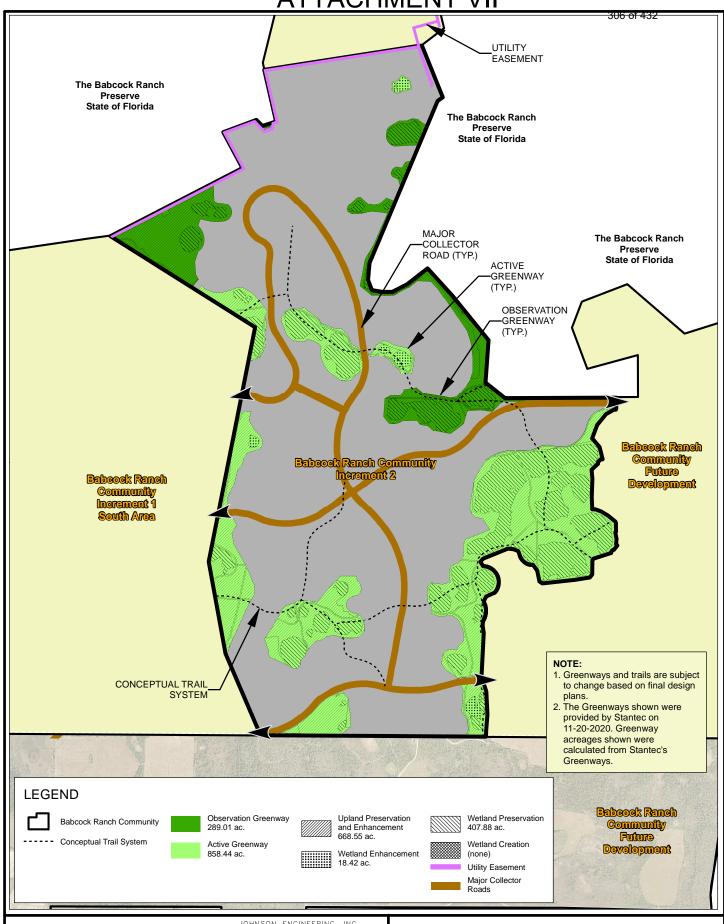

## AGENDA ITEM #4(b) APPLICATION FOR INCREMENTAL DEVELOPMENT APPROVAL FOR BABCOCK RANCH COMMUNITY INCREMENT II

Mr. Trescott explained that this project has been very successful and comprehensive covering all issues on development and is in accordance with all federal and state agencies. Increment 2 contains over 4,000 acres and will include extensive open space and preserve and enhance critical environmental areas including extended contiguous wetland corridors that contribute to the natural beauty of the area and will positively improve quality of life for the residents. Increment 2 will include 4,434 single-family residential units; 2,023 multi-family units; and 1,275,000 square feet of non-residential development. Construction is anticipated to being in 2021 and buildout through 2033.