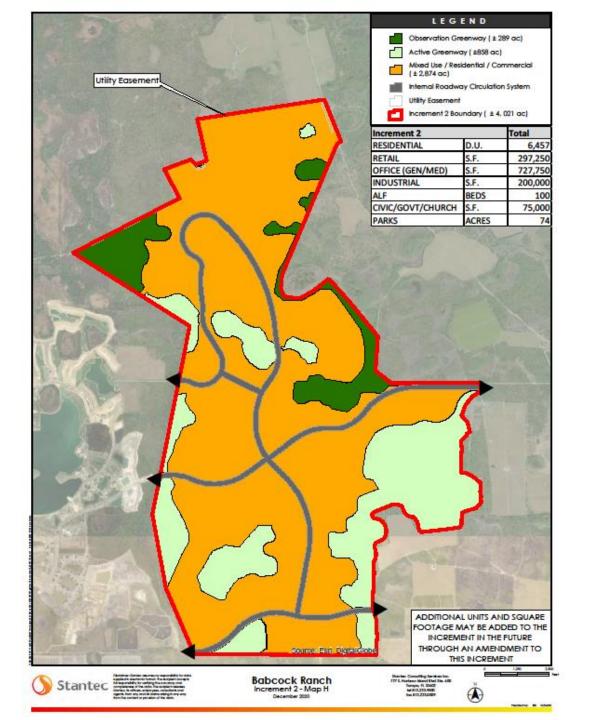

## AGENDA ITEM #4(b) APPLICATION FOR INCREMENTAL DEVELOPMENT APPROVAL FOR BABCOCK RANCH COMMUNITY INCREMENT II

Mr. Trescott explained that this project has been very successful and comprehensive covering all issues on development and is in accordance with all federal and state agencies. Increment 2 contains over 4,000 acres and will include extensive open space and preserve and enhance critical environmental areas including extended contiguous wetland corridors that contribute to the natural beauty of the area and will positively improve quality of life for the residents. Increment 2 will include 4,434 single-family residential units; 2,023 multi-family units; and 1,275,000 square feet of non-residential development. Construction is anticipated to being in 2021 and buildout through 2033.