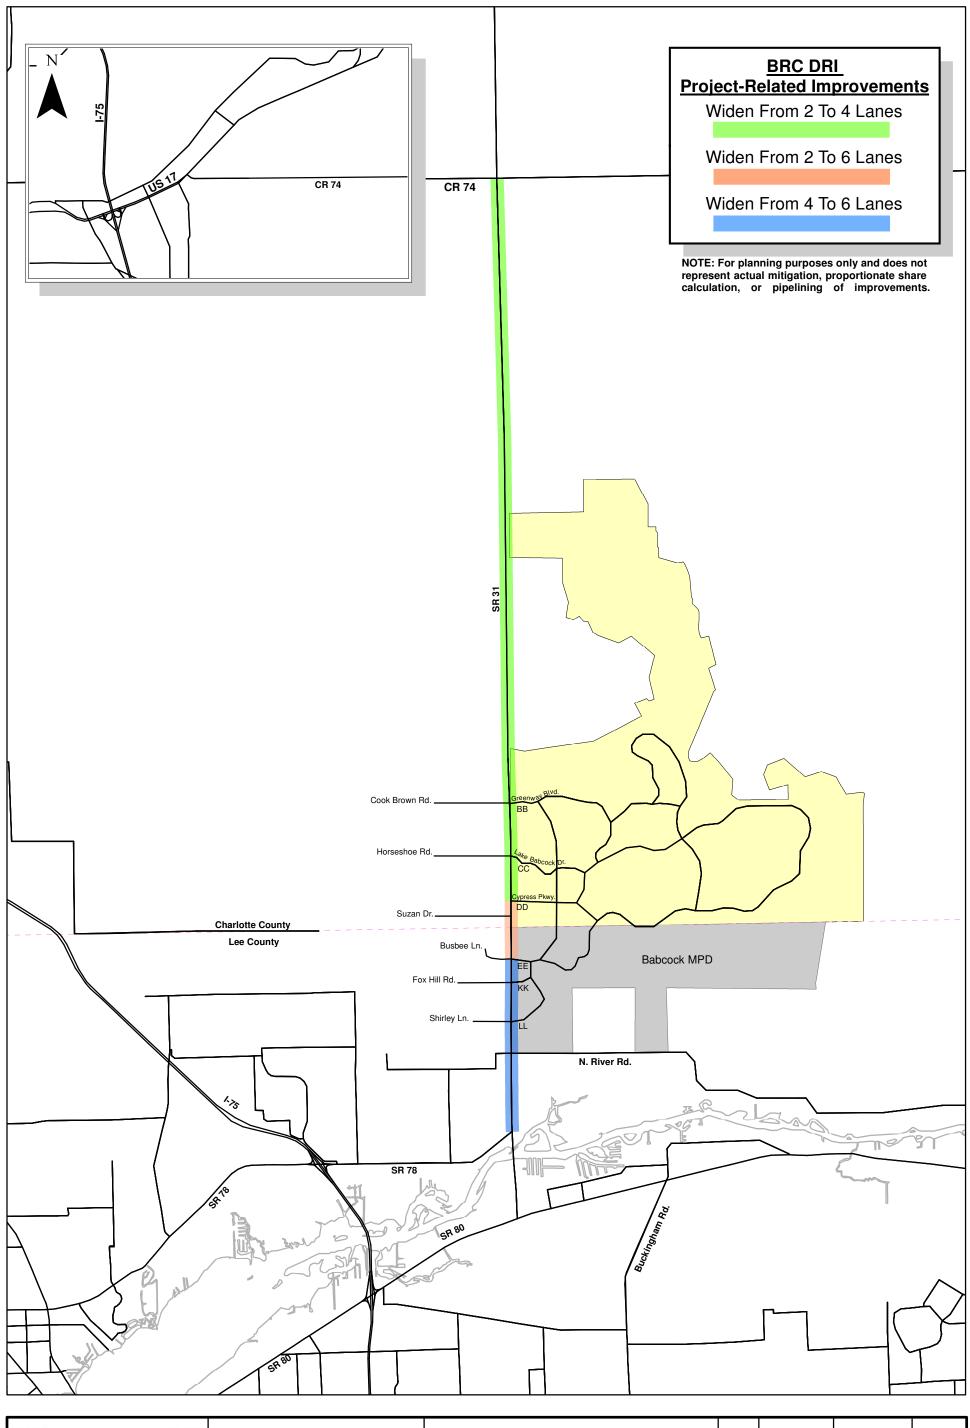

## AGENDA ITEM #4(a) BABCOCK RANCH COMMUNITY MASTER TRANSPORTATION STUDY UPDATE NOTICE OF PROPOSED CHANGE TO MASTER DEVELOPMENT ORDER

Mr. Daniel Trescott explained this Babcock Ranch project is impacting both Lee and Charlotte Counties and gave a recap of the Master Development Plan that was previously approved. The Master Transportation Study Update is an analysis of a traffic study done in 2020 with traffic assessment at horizon year 2040 of upcoming transportation needs and planning of the area. Mr. Trescott presented a PowerPoint showing details of the projects and the projected changes to come. He stated that Babcock Ranch will continue its collaborative efforts with FDOT, Charlotte County and Lee County pipeline mitigation monies towards the improvements of SR 31.

Mr. Trescott went on to share the recommended actions of 1. Notifying Charlotte County and the applicant that the proposed changes to the MDO are acceptable to address regional impacts and 2. Request that Charlotte County provide SWFRPC staff with copies of the final MDO amendments related to the proposed changes.

Mr. Don McCormick commented that State Road 31 is notorious for flooding and asked if these road improvements will help this issue. Mr. Trescott stated that this problem will be assessed by DOT including a drainage analysis and he is sure that this will improve the issue.