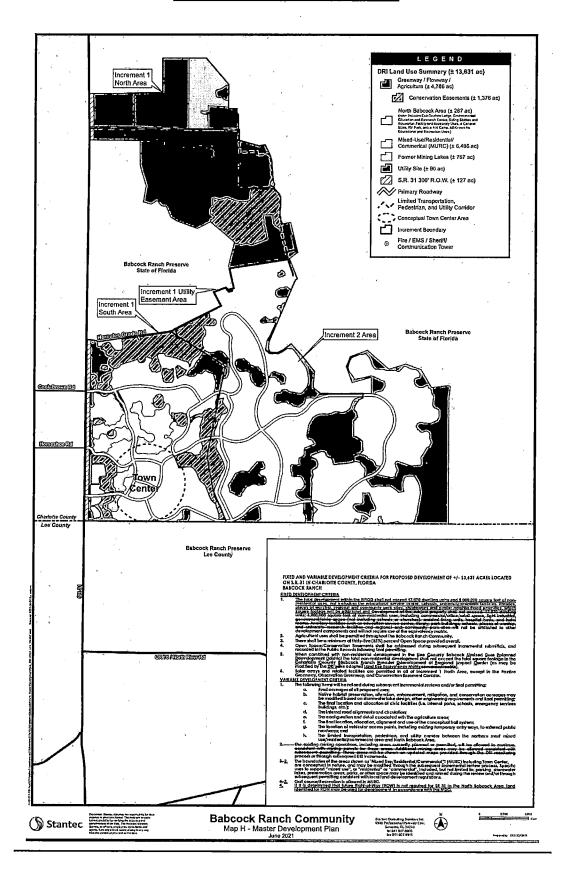

## AGENDA ITEM #4(a) BABCOCK RANCH COMMUNITY MASTER TRANSPORTATION STUDY UPDATE NOTICE OF PROPOSED CHANGE TO MASTER DEVELOPMENT ORDER

Mr. Daniel Trescott explained this Babcock Ranch project is impacting both Lee and Charlotte Counties and gave a recap of the Master Development Plan that was previously approved. The Master Transportation Study Update is an analysis of a traffic study done in 2020 with traffic assessment at horizon year 2040 of upcoming transportation needs and planning of the area. Mr. Trescott presented a PowerPoint showing details of the projects and the projected changes to come. He stated that Babcock Ranch will continue its collaborative efforts with FDOT, Charlotte County and Lee County pipeline mitigation monies towards the improvements of SR 31.

Mr. Trescott went on to share the recommended actions of 1. Notifying Charlotte County and the applicant that the proposed changes to the MDO are acceptable to address regional impacts and 2. Request that Charlotte County provide SWFRPC staff with copies of the final MDO amendments related to the proposed changes.

Mr. Tommy Perry offered a motion to accept the proposed recommendations, Councilmember Cummings seconded the motion to accept these recommendations. The action was approved unanimously.