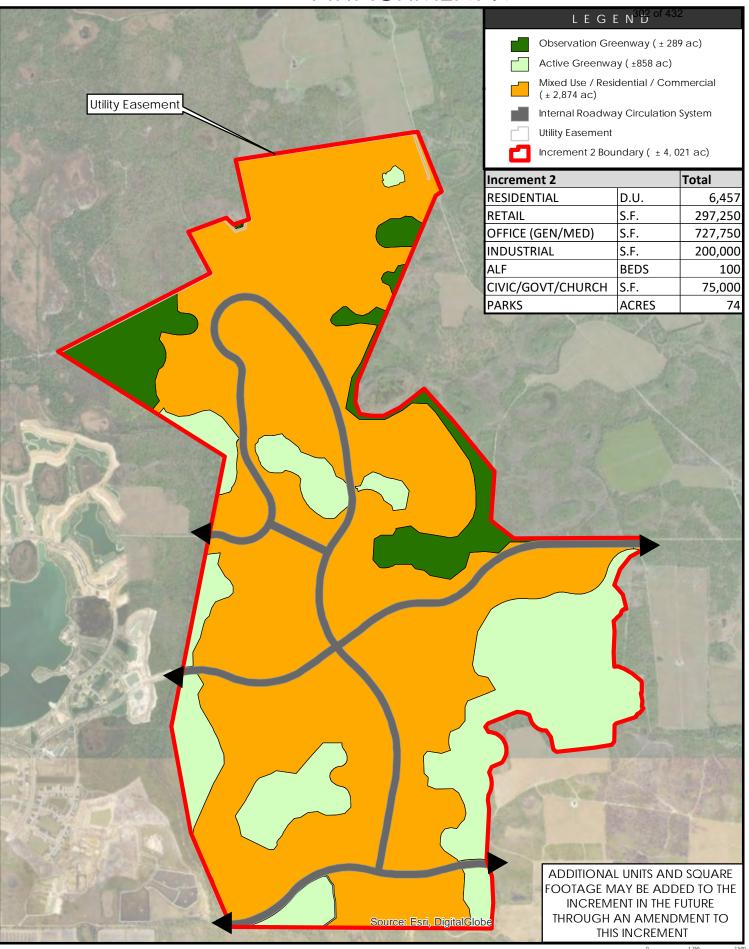

## AGENDA ITEM #4(b) APPLICATION FOR INCREMENTAL DEVELOPMENT APPROVAL FOR BABCOCK RANCH COMMUNITY INCREMENT II

Mr. Trescott explained that this project has been very successful and comprehensive covering all issues on development and is in accordance with all federal and state agencies. Increment 2 contains over 4,000 acres and will include extensive open space and preserve and enhance critical environmental areas including extended contiguous wetland corridors that contribute to the natural beauty of the area and will positively improve quality of life for the residents. Increment 2 will include 4,434 single-family residential units; 2,023 multi-family units; and 1,275,000 square feet of non-residential development. Construction is anticipated to being in 2021 and buildout through 2033.