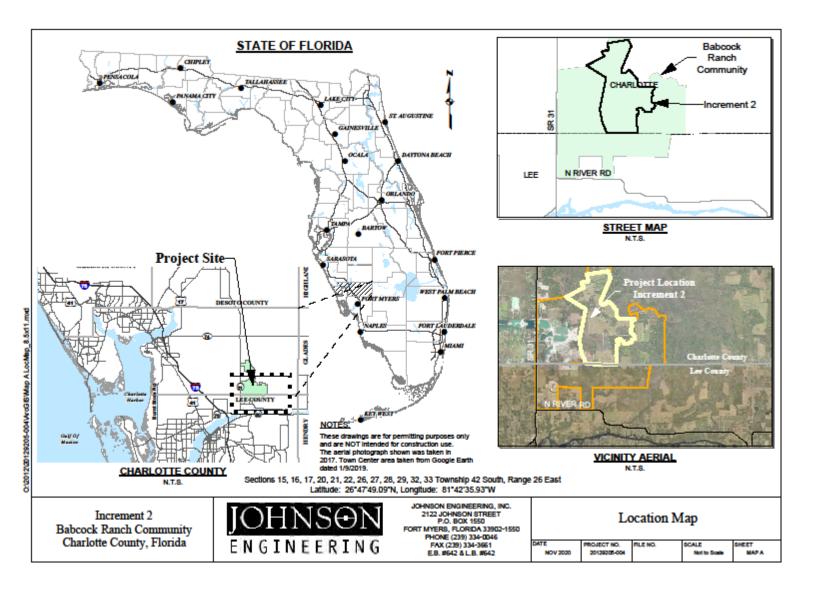

## AGENDA ITEM #4(b) APPLICATION FOR INCREMENTAL DEVELOPMENT APPROVAL FOR BABCOCK RANCH COMMUNITY INCREMENT II

Mr. Trescott explained that this project has been very successful and comprehensive covering all issues on development and is in accordance with all federal and state agencies. Increment 2 contains over 4,000 acres and will include extensive open space and preserve and enhance critical environmental areas including extended contiguous wetland corridors that contribute to the natural beauty of the area and will positively improve quality of life for the residents. Increment 2 will include 4,434 single-family residential units; 2,023 multi-family units; and 1,275,000 square feet of non-residential development. Construction is anticipated to being in 2021 and buildout through 2033.