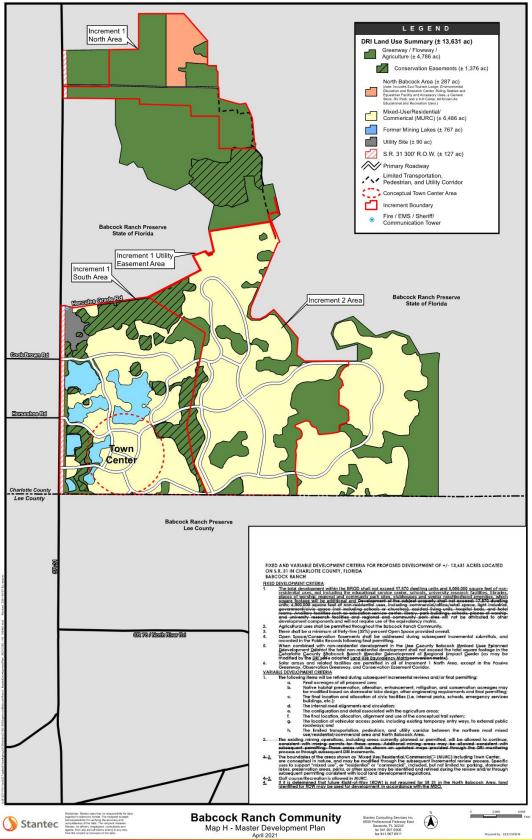

## AGENDA ITEM #4(b) APPLICATION FOR INCREMENTAL DEVELOPMENT APPROVAL FOR BABCOCK RANCH COMMUNITY INCREMENT II

Mr. Trescott explained that this project has been very successful and comprehensive covering all issues on development and is in accordance with all federal and state agencies. Increment 2 contains over 4,000 acres and will include extensive open space and preserve and enhance critical environmental areas including extended contiguous wetland corridors that contribute to the natural beauty of the area and will positively improve quality of life for the residents. Increment 2 will include 4,434 single-family residential units; 2,023 multi-family units; and 1,275,000 square feet of non-residential development. Construction is anticipated to being in 2021 and buildout through 2033.