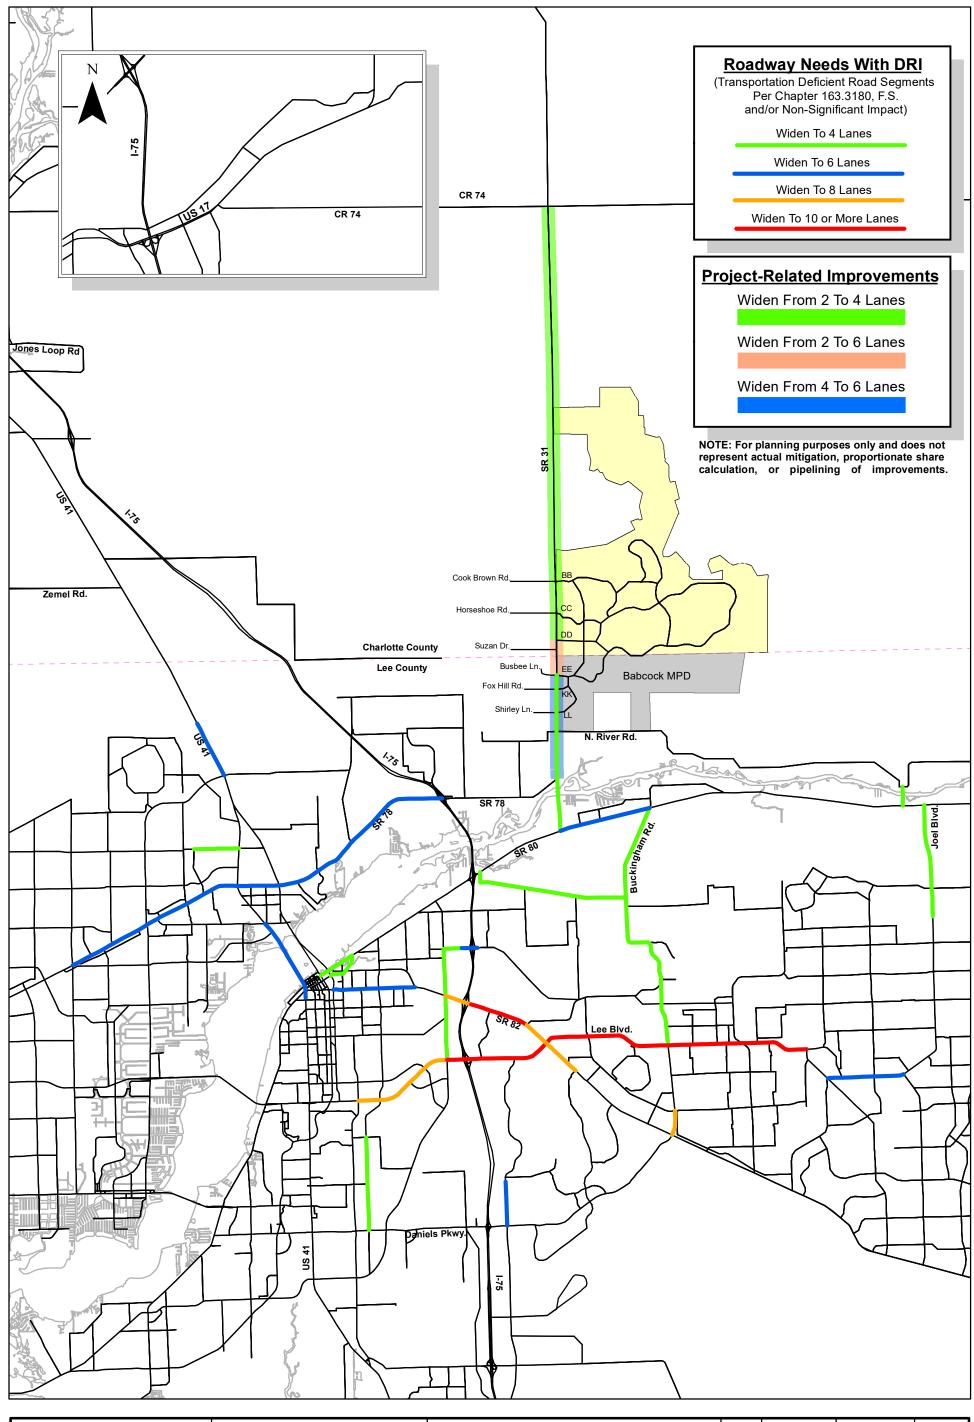

## AGENDA ITEM #4(a) BABCOCK RANCH COMMUNITY MASTER TRANSPORTATION STUDY UPDATE NOTICE OF PROPOSED CHANGE TO MASTER DEVELOPMENT ORDER

Mr. Daniel Trescott explained this Babcock Ranch project is impacting both Lee and Charlotte Counties and gave a recap of the Master Development Plan that was previously approved. The Master Transportation Study Update is an analysis of a traffic study done in 2020 with traffic assessment at horizon year 2040 of upcoming transportation needs and planning of the area. Mr. Trescott presented a PowerPoint showing details of the projects and the projected changes to come. He stated that Babcock Ranch will continue its collaborative efforts with FDOT, Charlotte County and Lee County pipeline mitigation monies towards the improvements of SR 31.

Mr. Trescott went on to share the recommended actions of 1. Notifying Charlotte County and the applicant that the proposed changes to the MDO are acceptable to address regional impacts and 2. Request that Charlotte County provide SWFRPC staff with copies of the final MDO amendments related to the proposed changes.

Mr. Don McCormick commented that State Road 31 is notorious for flooding and asked if these road improvements will help this issue. Mr. Trescott stated that this problem will be assessed by DOT including a drainage analysis and he is sure that this will improve the issue.