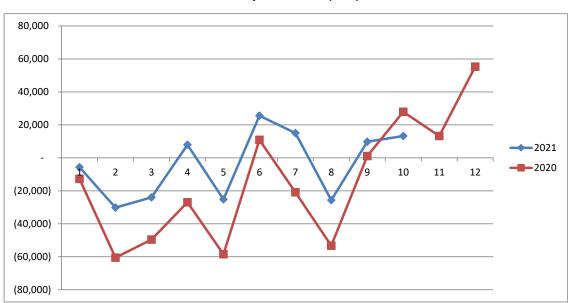

|                                                                                           | -   | 377,572.40  |

Total Liabilities & Capital

\$ 496,796.23

### 2020 - 2021 Workplan & Budget Financial Snapshot Jul-21

#### Revenues

Local Assessments
Total Federal/State Grants
Misc. Grants/Contracts
Other Revenue Sources

#### **Monthly Revenues**



Notes: Local Assessments billed at the beginning of each quarter: October, January, April and July

State/Federal Grants billed quarterly: LEPC, HMEP

Federal Grants billed Semi Annually: Economic Development

Misc. Grants/Contracts billed by deliverable: SQG, Interagency PO'S

Other(DRI) billed /recorded monthly as cost reimbursement

#### **Monthly Net Income (Loss)**



YTD: Net Income (\$39,152) Unaudited

### SWFRPC Detail of Reserve As of July 31, 2021

#### Cash and Cash Equivalents:

| Petty Cash<br>FineMark Operating Funds                                             | \$<br>200<br>108,762     |
|------------------------------------------------------------------------------------|--------------------------|
| Total Cash and Cash Equivalents                                                    | \$<br>108,962            |
| Investments:                                                                       |                          |
| FineMark Money Market Local government Surplus Trust Fund Investment Pool (Fund A) | \$<br>130,820<br>145,921 |
| Total Investments                                                                  | \$<br>276,741