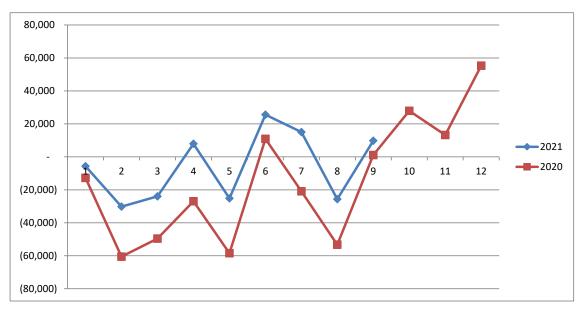

|                                                                                           |     | 367,772.57  |

Total Liabilities & Capital

\$ 493,976.81

### 2020 - 2021 Workplan & Budget Financial Snapshot Jun-21

#### Revenues

Local Assessments
Total Federal/State Grants
Misc. Grants/Contracts
Other Revenue Sources

#### **Monthly Revenues**



Notes: Local Assessments billed at the beginning of each quarter: October, January, April and July

State/Federal Grants billed quarterly: LEPC, HMEP

Federal Grants billed Semi Annually: Economic Development

Misc. Grants/Contracts billed by deliverable: SQG, Interagency PO'S

Other(DRI) billed /recorded monthly as cost reimbursement

#### **Monthly Net Income (Loss)**



YTD: Net Income (\$52,383) Unaudited

### SWFRPC Detail of Reserve As of June 30, 2021

#### Cash and Cash Equivalents:

| Petty Cash<br>FineMark Operating Funds                                                | \$<br>200<br>66,077      |
|---------------------------------------------------------------------------------------|--------------------------|
| Total Cash and Cash Equivalents                                                       | \$<br>66,277             |
| Investments:                                                                          |                          |
| FineMark Money Market<br>Local government Surplus Trust Fund Investment Pool (Fund A) | \$<br>130,798<br>145,896 |
| Total Investments                                                                     | \$