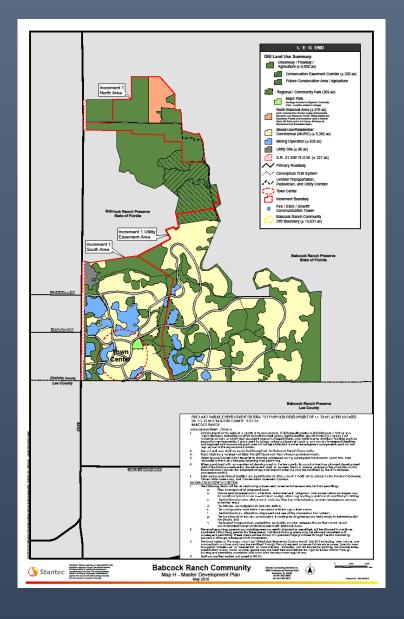

## AGENDA ITEM #4(b) APPLICATION FOR INCREMENTAL DEVELOPMENT APPROVAL FOR BABCOCK RANCH COMMUNITY INCREMENT II

Mr. Trescott explained that this project has been very successful and comprehensive covering all issues on development and is in accordance with all federal and state agencies. Increment 2 contains over 4,000 acres and will include extensive open space and preserve and enhance critical environmental areas including extended contiguous wetland corridors that contribute to the natural beauty of the area and will positively improve quality of life for the residents. Increment 2 will include 4,434 single-family residential units; 2,023 multi-family units; and 1,275,000 square feet of non-residential development. Construction is anticipated to being in 2021 and buildout through 2033.