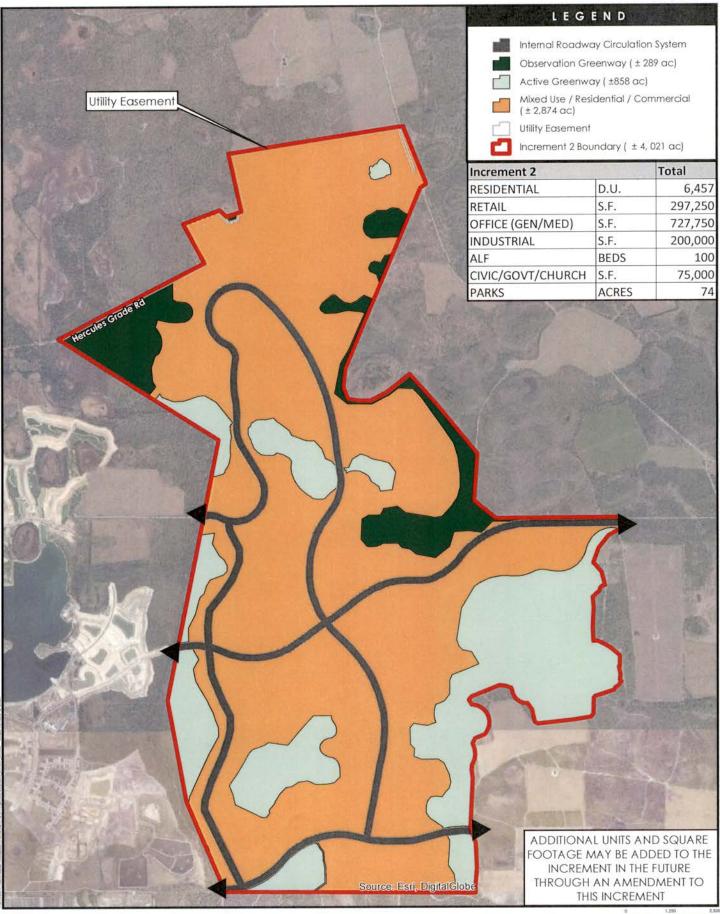

## AGENDA ITEM #4(b) APPLICATION FOR INCREMENTAL DEVELOPMENT APPROVAL FOR BABCOCK RANCH COMMUNITY INCREMENT II

Mr. Trescott explained that this project has been very successful and comprehensive covering all issues on development and is in accordance with all federal and state agencies. Increment 2 contains over 4,000 acres and will include extensive open space and preserve and enhance critical environmental areas including extended contiguous wetland corridors that contribute to the natural beauty of the area and will positively improve quality of life for the residents. Increment 2 will include 4,434 single-family residential units; 2,023 multi-family units; and 1,275,000 square feet of non-residential development. Construction is anticipated to being in 2021 and buildout through 2033.