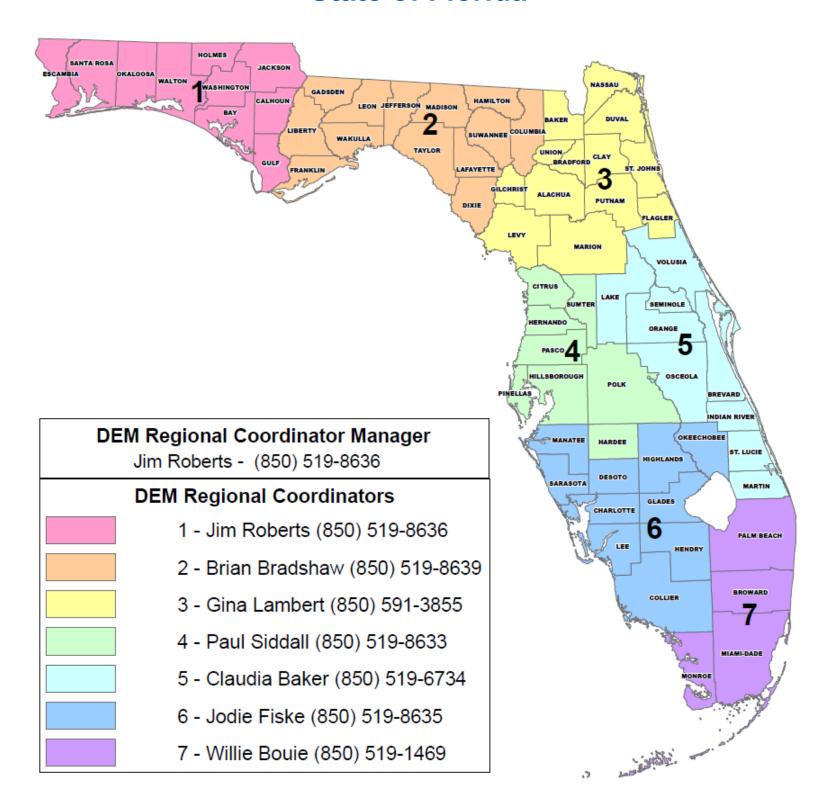

|         |  |  |  |  |
| 16.     | Next Meeting: May 27, 2021                                                                                                              |         |  |  |  |  |
| 17.     | Adjournment                                                                                                                             |         |  |  |  |  |



Disclaimer: Map is intended for reference only No warranty for accuracy provided

Created By: GIS Section Requested By: Jason Ray Date: 10/21/2019

Time: 3:36:13 PM Path: S:\Maps\LEPC\_20191021.mxd

# LOCAL EMERGENCY PLANNING COMMITTEES STATE OF FLORIDA





# **County EM Managers**

#### State of Florida





Florida Division of Emergency Management

GIS Section

Created by: GIS Section

Date: 4/26/2020

Requested by: Standard Product



| Region County