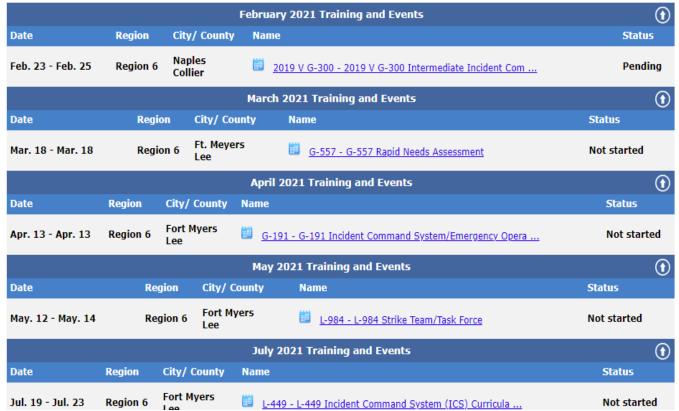

Matt Marshall, Cape Coral Fire Department, LEPC Training Chair

Brian Massey, LeeHealth

Rick Pardo, Lee County Mosquito Control District

Ellen Pinder, Charlotte County

Bruce Porter, LEPC Chair

Dave Rawicz, Cheney Brothers