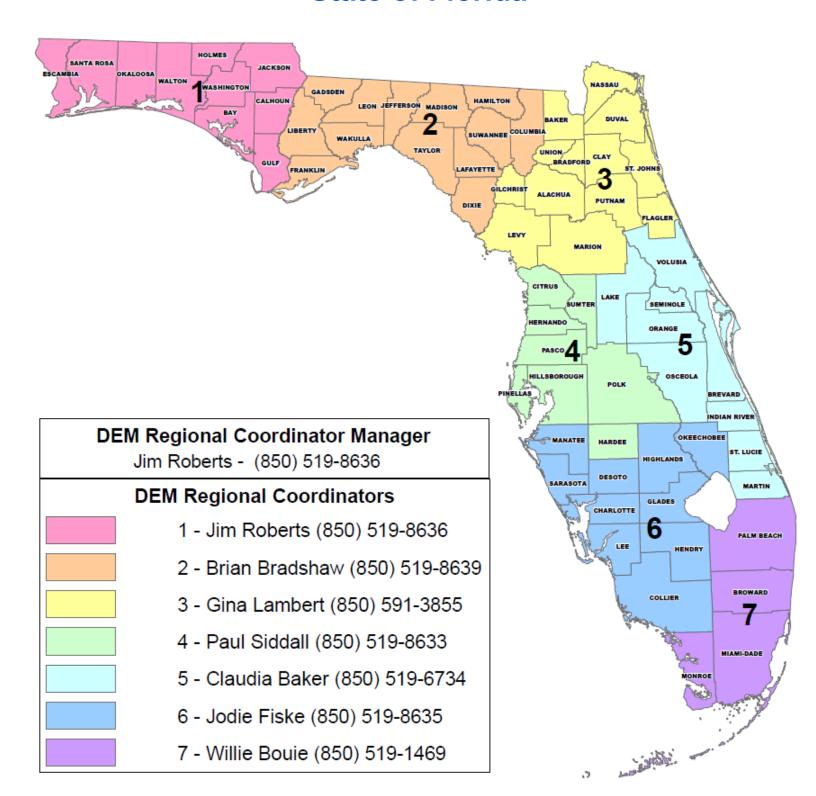

|         |  |  |  |
| 13.    | Public Comment                                                                                           |         |  |  |  |
| 14.    | Next Meeting: August 20: North Port Fire Rescue Station 81 (4980 City Center Blvd, North Port, FL 34286) |         |  |  |  |
| 15.    | Adjournment                                                                                              |         |  |  |  |



Disclaimer: Map is intended for reference only No warranty for accuracy provided

Created By: GIS Section Requested By: Jason Ray Date: 3/5/2020 Time: 3:49:46 PM

Path: S:\Maps\LEPC\_20200305.mxd

# LOCAL EMERGENCY PLANNING COMMITTEES STATE OF FLORIDA





# **County EM Managers**

# State of Florida





Florida Division of Emergency Management

GIS Section

Created by: GIS Section

Date: 4/26/2020

Requested by: Standard Product



| 4 CITRUS Dave DeCarbo 3549 Sourders Way Lecarbo 34461 (352) 249-2736 4 HARDEE Jody Matherly 404 West Orange Street Weachule 33973-2831 (953) 773-8373 4 HERNANDO Cectile Patella 18900 Cortac Bodeward Brockwile 34601 (352) 754-8050 4 HELLAS DOROUGH Timothy Dudley 9450 E Columbus Drive Temps 33819 (913) 277-88500 4 PASDO Andrew Fosse 8744 Government Drive, Bidg A New Port Richey 34654 727-464-3076 4 PRELLAS Cathle Parkins 19750 Ulmerton Road, Building 1, Suite 267 Largo 33776 (727) 454-3000 4 POLK Paul Womble 1890 Jim Haarre Boulevard Winter Haven 33950 (953) 259-7000 4 SUMTER David Casto 7375 Powell Road Wildwood 34736 (352) 559-1651  Region County County E