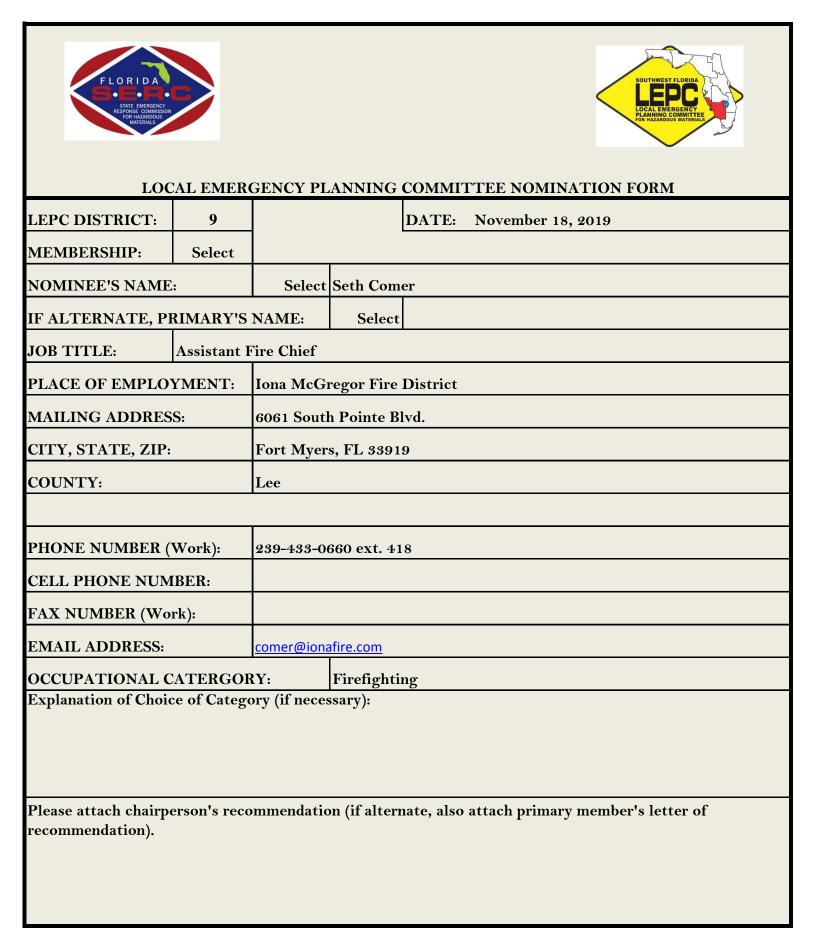

o attach primary member's letter of recommendation).





#### LOCAL EMERGENCY PLANNING COMMITTEE NOMINATION FORM 9 LEPC DISTRICT: DATE: November 18, 2019 **MEMBERSHIP:** Select Select Nick Herlihy NOMINEE'S NAME: IF ALTERNATE, PRIMARY'S NAME: Select Eric Tiefenthaler JOB TITLE: **Training Captain** North Port Fire Rescue PLACE OF EMPLOYMENT: MAILING ADDRESS: 4980 City Center Blvd North Port, Fl 34286 CITY, STATE, ZIP: **COUNTY:** Sarasota PHONE NUMBER (Work): 941-240-8160 **CELL PHONE NUMBER:** 941-253-6275 FAX NUMBER (Work): 941-240-8182 **EMAIL ADDRESS:** nherily@cityofnorthport.com **OCCUPATIONAL CATERGORY:** Firefighting Explanation of Choice of Category (if necessary):

Please attach chairperson's recommendation (if alternate, also attach primary member's letter of recommendation).



# LEPC Meeting Schedule & Locations



| Southwest Florida LEPC Meeting Schedule |                                               |                                                                                        |  |  |  |
|-----------------------------------------|-----------------------------------------------|----------------------------------------------------------------------------------------|--|--|--|
| Meeting Dates                           | Agenda Topics                                 | Locations                                                                              |  |  |  |
|                                         | FY 2019-20 Meeting Schedule                   |                                                                                        |  |  |  |