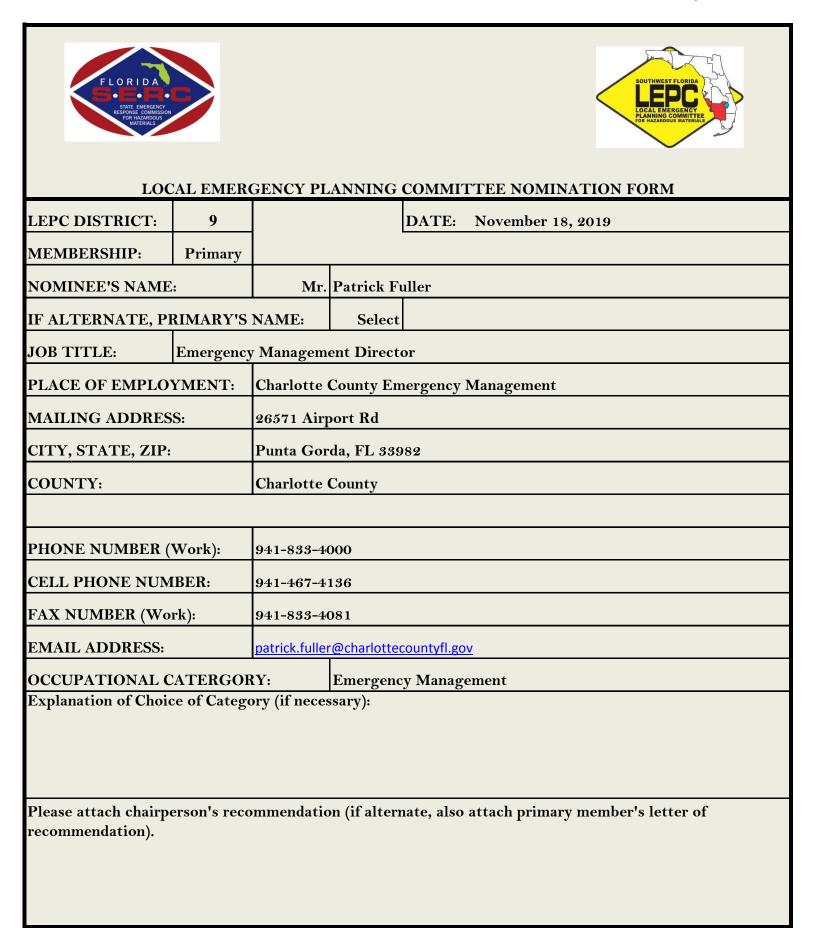

Tallahassee, Florida 32399

Dear Ms. Al-Asadi:

On behalf of Southwest Florida Local Emergency Planning Committee, I would like to make the following changes and recommendations regarding the individuals' applications for membership.

Please add the following members:

- Seth Comer, Iona McGregor Fire District
- Patrick Fuller, Charlotte County Emergency Management (Alternate to Primary)
- Nick Herlihy, North Port Fire Rescue (Alt)
- William Lang, Collier County Emergency Management (Alt)
- Ellen Pinder, Charlotte County Emergency Management (Alt)
- Eric Tiefenthaler, North Port Fire Rescue

Please remove the following members/alternates:

- Jerry Mallett, Charlotte County Emergency Management
- Michael Shaw, Collier County Emergency Management (Alt)

Sincerely,

Bruce Porter LEPC Chair









#### LOCAL EMERGENCY PLANNING COMMITTEE NOMINATION FORM 9 LEPC DISTRICT: DATE: November 18, 2019 **MEMBERSHIP:** Select Select Eric Tiefenthaler NOMINEE'S NAME: IF ALTERNATE, PRIMARY'S NAME: Select JOB TITLE: **Chief of Emergency Management** PLACE OF EMPLOYMENT: North Port Fire Rescue MAILING ADDRESS: 4980 City Center Blvd North Port, Fl 34286 CITY, STATE, ZIP: **COUNTY:** Sarasota PHONE NUMBER (Work): (941) 240 8165 **CELL PHONE NUMBER:** (941) 223-9683 FAX NUMBER (Work): (941) 240-8182 **EMAIL ADDRESS:** etiefenthaler@cityofnorthport.com **OCCUPATIONAL CATERGORY: Emergency Management** Explanation of Choice of Category (if necessary):

Please attach chairperson's recommendation (if alternate, also attach primary member's letter of recommendation).





#### LOCAL EMERGENCY PLANN