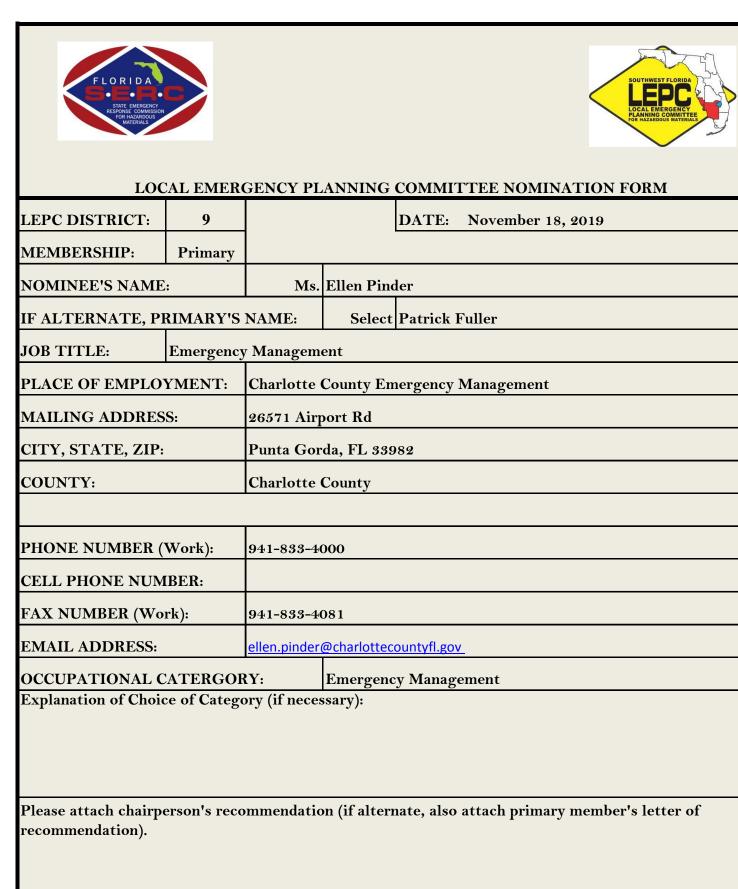

allahassee, Florida 32399

Dear Ms. Al-Asadi:

On behalf of Southwest Florida Local Emergency Planning Committee, I would like to make the following changes and recommendations regarding the individuals' applications for membership.

Please add the following members:

- Seth Comer, Iona McGregor Fire District
- Patrick Fuller, Charlotte County Emergency Management (Alternate to Primary)
- Nick Herlihy, North Port Fire Rescue (Alt)
- William Lang, Collier County Emergency Management (Alt)
- Ellen Pinder, Charlotte County Emergency Management (Alt)
- Eric Tiefenthaler, North Port Fire Rescue

Please remove the following members/alternates:

- Jerry Mallett, Charlotte County Emergency Management
- Michael Shaw, Collier County Emergency Management (Alt)

Sincerely,

Bruce Porter LEPC Chair









#### LOCAL EMERGENCY PLANNING COMMITTEE NOMINATION FORM 9 LEPC DISTRICT: DATE: November 18, 2019 **MEMBERSHIP:** Select Select Eric Tiefenthaler NOMINEE'S NAME: IF ALTERNATE, PRIMARY'S NAME: Select JOB TITLE: **Chief of Emergency Management** PLACE OF EMPLOYMENT: North Port Fire Rescue MAILING ADDRESS: 4980 City Center Blvd North Port, Fl 34286 CITY, STATE, ZIP: **COUNTY:** Sarasota PHONE NUMBER (Work): (941) 240 8165 **CELL PHONE NUMBER:** (941) 223-9683 FAX NUMBER (Work): (941) 240-8182 **EMAIL ADDRESS:** etiefenthaler@cityofnorthport.com **OCCUPATIONAL CATERGORY: Emergency Management** Explanation of Choice of Category (if necessary):

Please attach chairperson's recommendation (if alternate, also attach primary member's letter of recommendation).





#### LOCAL EMERGENCY PLANNIN