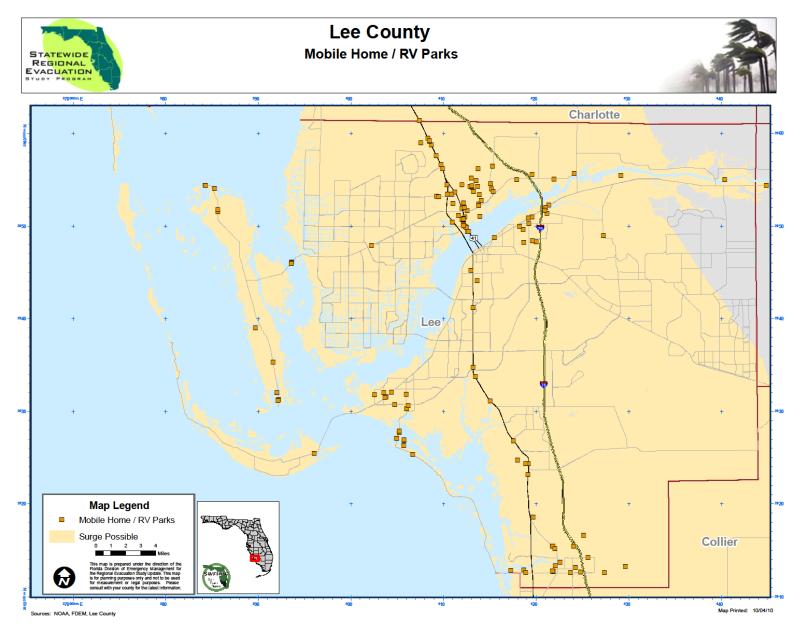

# **TABLE OF CONTENTS**

| A.<br>B. | Introduction                                                                                        |         |
|----------|-----------------------------------------------------------------------------------------------------|---------|
| C.       | Critical Facilities Vulnerability Analysis                                                          |         |
|          | List of Tables                                                                                      |         |
|          | Lee County Health Care Vulnerability Assessment  Other Critical Facilities Vulnerability Assessment |         |
|          | List of Maps                                                                                        |         |
| IVE-1    | Traffic Evacuation Zones                                                                            | IVE-93  |
| IVE-2a   | Hurricane Evacuation Zones with Traffic Evacuation Zones                                            | IVE-94  |
| IVE-2b   | Hurricane Evacuation Zones                                                                          | IVE-95  |
|          | Flood Plain                                                                                         |         |
|          | Wildland-Urban Interface Fire Risk                                                                  |         |
|          | Mobile Home / RV Parks                                                                              |         |
|          | Health Care Facilities                                                                              |         |
|          | Schools and Universities                                                                            |         |
|          | EOCs, Logistical and Military Resources, PODs                                                       |         |
|          | Communications Resources                                                                            |         |
|          | Critical Infrastructure (Water, Waste Water, Landfills, etc)                                        |         |
|          | Public Shelters 2010                                                                                |         |
| IVE-12   | County Evacuation Routes Vulnerable to Freshwater Flooding                                          | IVE-105 |