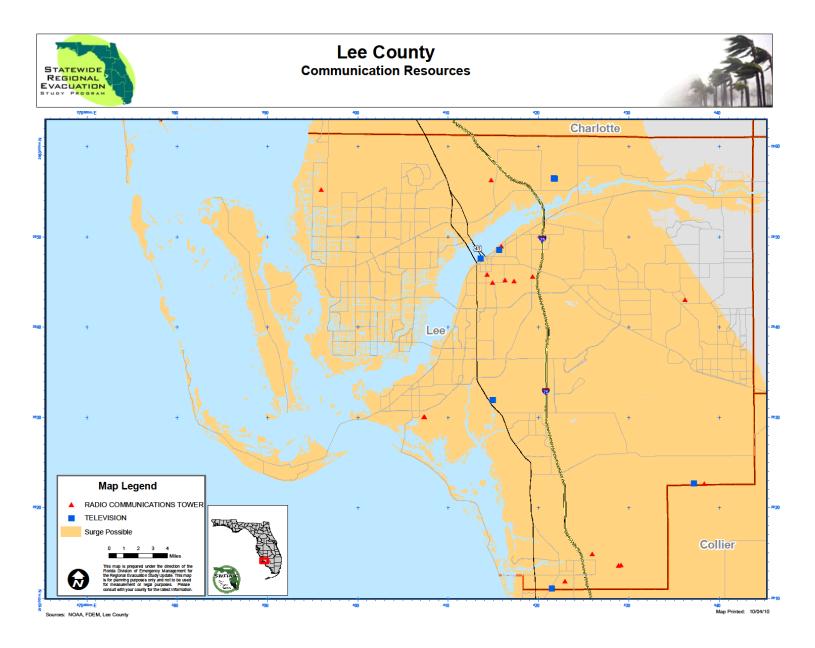

# **TABLE OF CONTENTS**

| A.<br>B. | Introduction                                                                                        |         |
|----------|-----------------------------------------------------------------------------------------------------|---------|
| C.       | Critical Facilities Vulnerability Analysis                                                          |         |
|          | List of Tables                                                                                      |         |
|          | Lee County Health Care Vulnerability Assessment  Other Critical Facilities Vulnerability Assessment |         |
|          | List of Maps                                                                                        |         |
| IVE-1    | Traffic Evacuation Zones                                                                            | IVE-93  |
| IVE-2a   | Hurricane Evacuation Zones with Traffic Evacuation Zones                                            | IVE-94  |
| IVE-2b   | Hurricane Evacuation Zones                                                                          | IVE-95  |
|          | Flood Plain                                                                                         |         |
|          | Wildland-Urban Interface Fire Risk                                                                  |         |
|          | Mobile Home / RV Parks                                                                              |         |
|          | Health Care Facilities                                                                              |         |
|          | Schools and Universities                                                                            |         |
|          | EOCs, Logistical and Military Resources, PODs                                                       |         |
|          | Communications Resources                                                                            |         |
|          | Critical Infrastructure (Water, Waste Water, Landfills, etc)                                        |         |
|          | Public Shelters 2010                                                                                |         |
| IVE-12   | County Evacuation Routes Vulnerable to Freshwater Flooding                                          | IVE-105 |