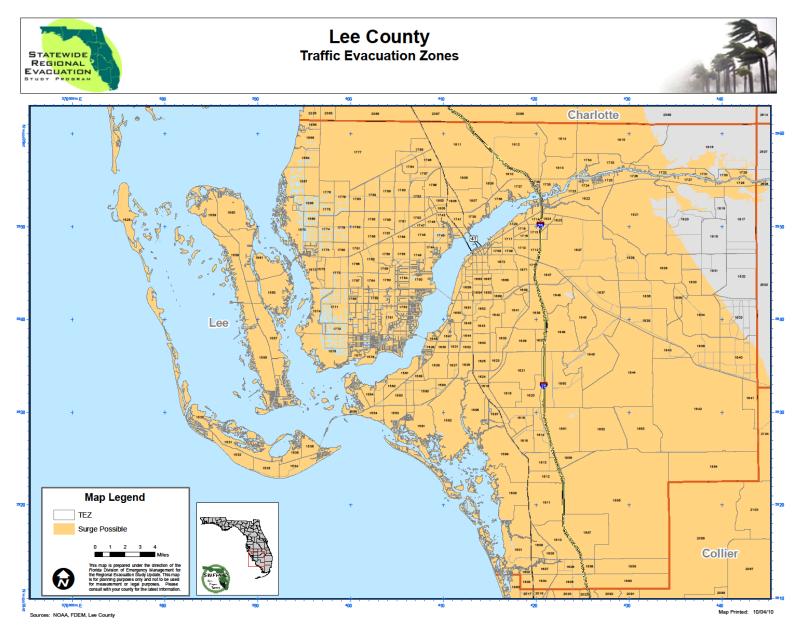

|                     |             |       |   |         |     |    |
| FACILITY   | Fort Myers - Harper Mine |                     |             | 0     | 1 | 7.63515 | 100 | Υ  |

| WASTEWATER<br>FACILITY | Fort Myers Beach STP                            |  | 0 | Т | 2.16328 | 100 | N |
|------------------------|-------------------------------------------------|--|---|---|---------|-----|---|
| WASTEWATER<br>FACILITY | Fort Myers Campground                           |  | 0 | 1 | 7.29112 | 100 | Υ |
| WASTEWATER<br>FACILITY | Sanibel Bayous Utilities Inc                    |  | 0 | 1 | 4.20711 | 100 | Υ |
| WASTEWATER<br>FACILITY | Sanibel Island, City of - Wulfert<br>Point WWTP |  | 0 | 2 | 7.52105 | 100 | Υ |

Page IVE-92 Appendix IV-E

**Map IVE-1: Traffic Evacuation Zones** 



Map IVE-2a: Hurricane Evacuation Zones with Traffic Evacuation Zones



Page IVE-94 \_\_\_\_\_\_Appendix IV-E

**Map IVE-2b: Hurricane Evacuation Zones** 



Map IVE-3: Flood Plain



Page IVE-96 Appendix IV-E

Sources: NOAA, FDEM, Lee County

Lee County
Wildland-Urban Interface Fire Risk REGIONAL EVACUATION Charlotte Lee Map Legend Fire Risk Very High Collier

**Map IVE- 4: Wildland-Urban Interface Fire Risk** 

**Map IVE-5: Mobile Home / RV Parks** 



Page IVE-98 Appendix IV-E

Map 1VE-6: Health Care Facilities



**Map IVE-7: Schools and Universities** 



Page IVE-100 Appendix IV-E

Map IVE-8: EOCs, Logistical and Military Resources, PODs



**Map IVE-9: Communication Resources** 



Page IVE-102 Appendix IV-E

Map IVE-10: Critical Infrastructure (Water, Waste Water, Landfills, etc.