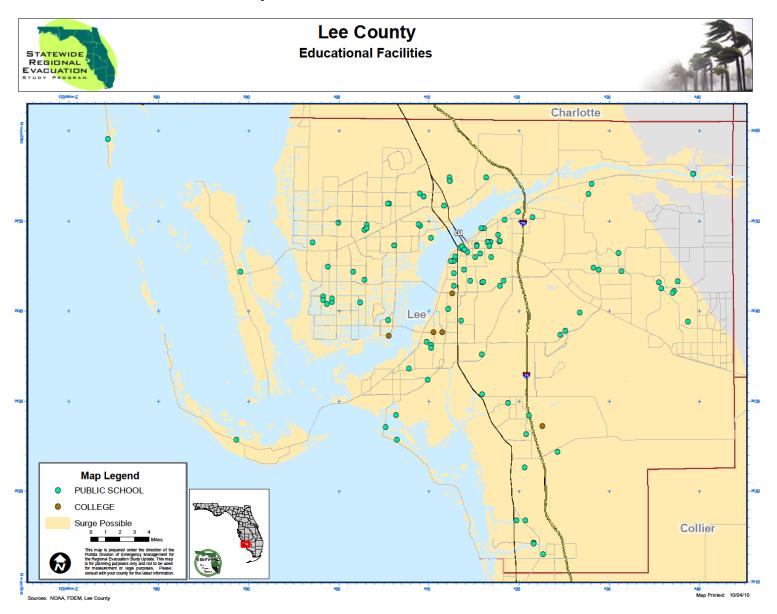

# **TABLE OF CONTENTS**

| A.<br>B. | Introduction                                                                                        |         |
|----------|-----------------------------------------------------------------------------------------------------|---------|
| C.       | Critical Facilities Vulnerability Analysis                                                          |         |
|          | List of Tables                                                                                      |         |
|          | Lee County Health Care Vulnerability Assessment  Other Critical Facilities Vulnerability Assessment |         |
|          | List of Maps                                                                                        |         |
| IVE-1    | Traffic Evacuation Zones                                                                            | IVE-93  |
| IVE-2a   | Hurricane Evacuation Zones with Traffic Evacuation Zones                                            | IVE-94  |
| IVE-2b   | Hurricane Evacuation Zones                                                                          | IVE-95  |
|          | Flood Plain                                                                                         |         |
|          | Wildland-Urban Interface Fire Risk                                                                  |         |
|          | Mobile Home / RV Parks                                                                              |         |
|          | Health Care Facilities                                                                              |         |
|          | Schools and Universities                                                                            |         |
|          | EOCs, Logistical and Military Resources, PODs                                                       |         |
|          | Communications Resources                                                                            |         |
|          | Critical Infrastructure (Water, Waste Water, Landfills, etc)                                        |         |
|          | Public Shelters 2010                                                                                |         |
| IVE-12   | County Evacuation Routes Vulnerable to Freshwater Flooding                                          | IVE-105 |