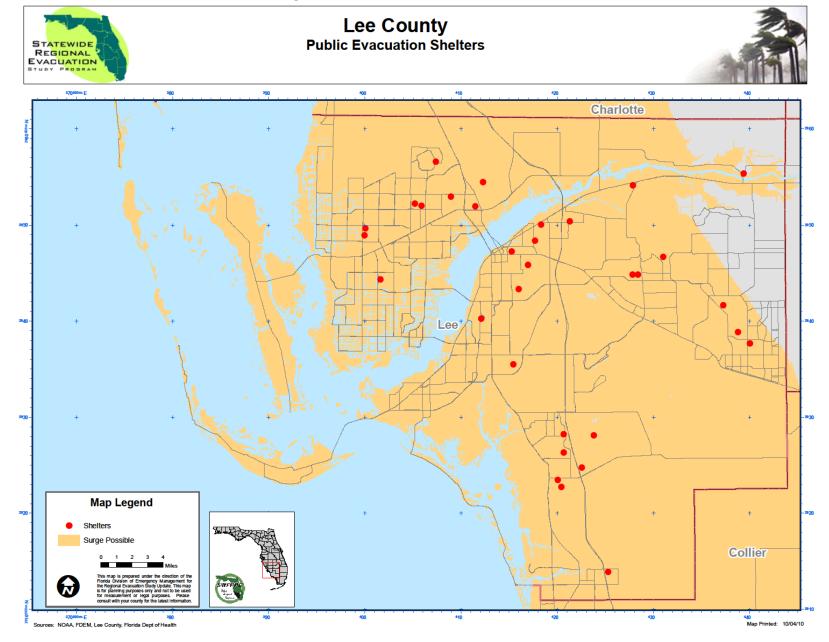

# **TABLE OF CONTENTS**

| A.<br>B. | Introduction                                                                                        |         |
|----------|-----------------------------------------------------------------------------------------------------|---------|
| C.       | Critical Facilities Vulnerability Analysis                                                          |         |
|          | List of Tables                                                                                      |         |
|          | Lee County Health Care Vulnerability Assessment  Other Critical Facilities Vulnerability Assessment |         |
|          | List of Maps                                                                                        |         |
| IVE-1    | Traffic Evacuation Zones                                                                            | IVE-93  |
| IVE-2a   | Hurricane Evacuation Zones with Traffic Evacuation Zones                                            | IVE-94  |
| IVE-2b   | Hurricane Evacuation Zones                                                                          | IVE-95  |
|          | Flood Plain                                                                                         |         |
|          | Wildland-Urban Interface Fire Risk                                                                  |         |
|          | Mobile Home / RV Parks                                                                              |         |
|          | Health Care Facilities                                                                              |         |
|          | Schools and Universities                                                                            |         |
|          | EOCs, Logistical and Military Resources, PODs                                                       |         |
|          | Communications Resources                                                                            |         |
|          | Critical Infrastructure (Water, Waste Water, Landfills, etc)                                        |         |
|          | Public Shelters 2010                                                                                |         |
| IVE-12   | County Evacuation Routes Vulnerable to Freshwater Flooding                                          | IVE-105 |