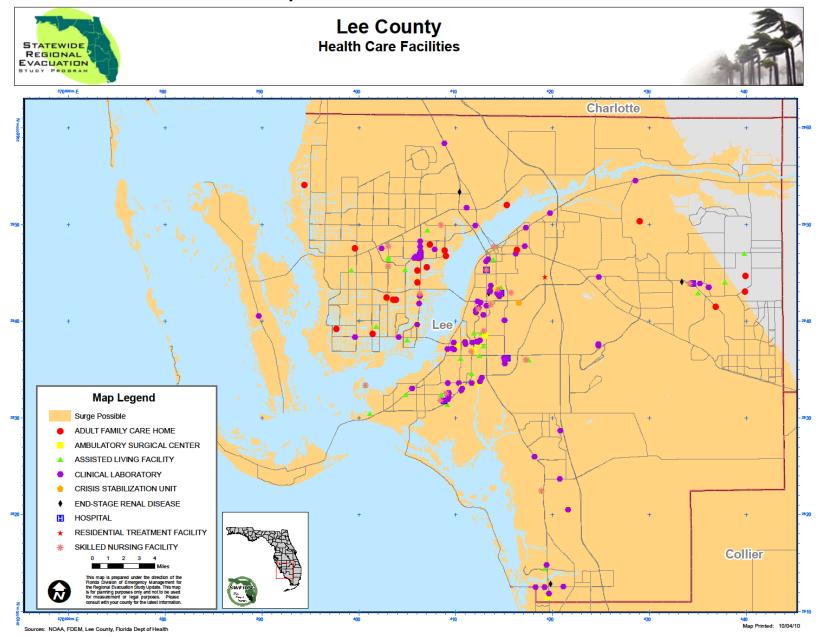

# **TABLE OF CONTENTS**

| A.<br>B. | Introduction                                                                                        |         |
|----------|-----------------------------------------------------------------------------------------------------|---------|
| C.       | Critical Facilities Vulnerability Analysis                                                          |         |
|          | List of Tables                                                                                      |         |
|          | Lee County Health Care Vulnerability Assessment  Other Critical Facilities Vulnerability Assessment |         |
|          | List of Maps                                                                                        |         |
| IVE-1    | Traffic Evacuation Zones                                                                            | IVE-93  |
| IVE-2a   | Hurricane Evacuation Zones with Traffic Evacuation Zones                                            | IVE-94  |
| IVE-2b   | Hurricane Evacuation Zones                                                                          | IVE-95  |
|          | Flood Plain                                                                                         |         |
|          | Wildland-Urban Interface Fire Risk                                                                  |         |
|          | Mobile Home / RV Parks                                                                              |         |
|          | Health Care Facilities                                                                              |         |
|          | Schools and Universities                                                                            |         |
|          | EOCs, Logistical and Military Resources, PODs                                                       |         |
|          | Communications Resources                                                                            |         |
|          | Critical Infrastructure (Water, Waste Water, Landfills, etc)                                        |         |
|          | Public Shelters 2010                                                                                |         |
| IVE-12   | County Evacuation Routes Vulnerable to Freshwater Flooding                                          | IVE-105 |