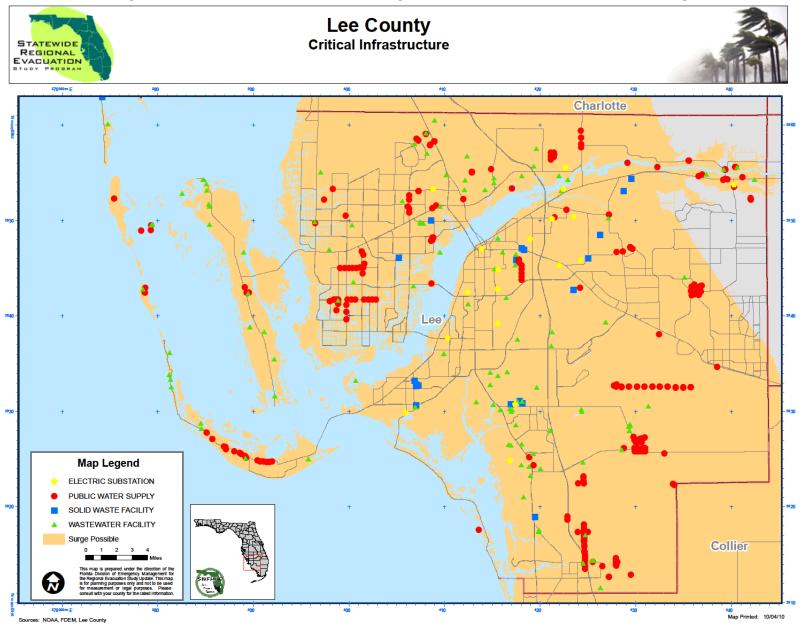

# **TABLE OF CONTENTS**

| A.<br>B. | Introduction                                                                                        |         |
|----------|-----------------------------------------------------------------------------------------------------|---------|
| C.       | Critical Facilities Vulnerability Analysis                                                          |         |
|          | List of Tables                                                                                      |         |
|          | Lee County Health Care Vulnerability Assessment  Other Critical Facilities Vulnerability Assessment |         |
|          | List of Maps                                                                                        |         |
| IVE-1    | Traffic Evacuation Zones                                                                            | IVE-93  |
| IVE-2a   | Hurricane Evacuation Zones with Traffic Evacuation Zones                                            | IVE-94  |
| IVE-2b   | Hurricane Evacuation Zones                                                                          | IVE-95  |
|          | Flood Plain                                                                                         |         |
|          | Wildland-Urban Interface Fire Risk                                                                  |         |
|          | Mobile Home / RV Parks                                                                              |         |
|          | Health Care Facilities                                                                              |         |
|          | Schools and Universities                                                                            |         |
|          | EOCs, Logistical and Military Resources, PODs                                                       |         |
|          | Communications Resources                                                                            |         |
|          | Critical Infrastructure (Water, Waste Water, Landfills, etc)                                        |         |
|          | Public Shelters 2010                                                                                |         |
| IVE-12   | County Evacuation Routes Vulnerable to Freshwater Flooding                                          | IVE-105 |