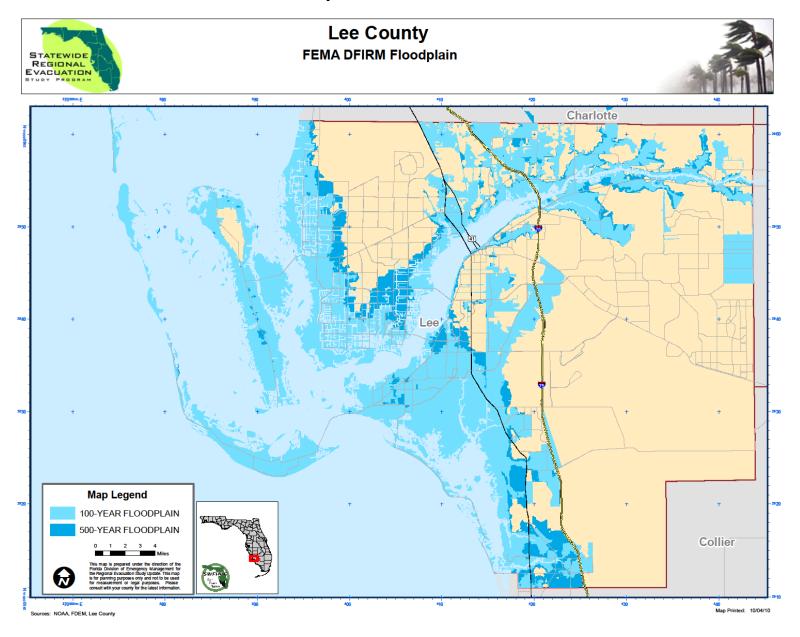

# **TABLE OF CONTENTS**

| A.<br>B. | Introduction                                                                                        |         |
|----------|-----------------------------------------------------------------------------------------------------|---------|
| C.       | Critical Facilities Vulnerability Analysis                                                          |         |
|          | List of Tables                                                                                      |         |
|          | Lee County Health Care Vulnerability Assessment  Other Critical Facilities Vulnerability Assessment |         |
|          | List of Maps                                                                                        |         |
| IVE-1    | Traffic Evacuation Zones                                                                            | IVE-93  |
| IVE-2a   | Hurricane Evacuation Zones with Traffic Evacuation Zones                                            | IVE-94  |
| IVE-2b   | Hurricane Evacuation Zones                                                                          | IVE-95  |
|          | Flood Plain                                                                                         |         |
|          | Wildland-Urban Interface Fire Risk                                                                  |         |
|          | Mobile Home / RV Parks                                                                              |         |
|          | Health Care Facilities                                                                              |         |
|          | Schools and Universities                                                                            |         |
|          | EOCs, Logistical and Military Resources, PODs                                                       |         |
|          | Communications Resources                                                                            |         |
|          | Critical Infrastructure (Water, Waste Water, Landfills, etc)                                        |         |
|          | Public Shelters 2010                                                                                |         |
| IVE-12   | County Evacuation Routes Vulnerable to Freshwater Flooding                                          | IVE-105 |