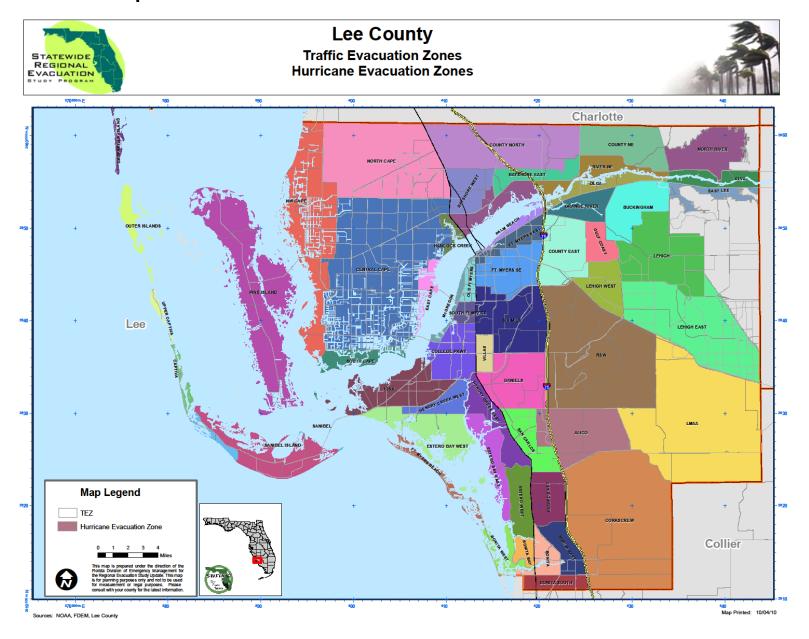

|
| FACILITY   | Fort Myers - Harper Mine |                     |             | 0     | 1 | 7.63515 | 100 | Υ  |

| WASTEWATER<br>FACILITY | Fort Myers Beach STP                            |  | 0 | Т | 2.16328 | 100 | N |
|------------------------|-------------------------------------------------|--|---|---|---------|-----|---|
| WASTEWATER<br>FACILITY | Fort Myers Campground                           |  | 0 | 1 | 7.29112 | 100 | Υ |
| WASTEWATER<br>FACILITY | Sanibel Bayous Utilities Inc                    |  | 0 | 1 | 4.20711 | 100 | Υ |
| WASTEWATER<br>FACILITY | Sanibel Island, City of - Wulfert<br>Point WWTP |  | 0 | 2 | 7.52105 | 100 | Υ |

Page IVE-92 Appendix IV-E

**Map IVE-1: Traffic Evacuation Zones** 



Map IVE-2a: Hurricane Evacuation Zones with Traffic Evacuation Zones



Page IVE-94 \_\_\_\_\_\_Appendix IV-E

**Map IVE-2b: Hurricane Evacuation Zones** 



Map IVE-3: Flood Plain



Page IVE-96 Appendix IV-E

Sources: NOAA, FDEM, Lee County

Lee County
Wildland-Urban Interface Fire Risk REGIONAL EVACUATION Charlotte Lee Map Legend Fire Risk Very High Collier

**Map IVE- 4: Wildland-Urban Interface Fire Risk** 

**Map IVE-5: Mobile Home / RV Parks** 



Page IVE-98 Appendix IV-E

Map 1VE-6: Health Care Facilities



**Map IVE-7: Schools and Universities** 



Page IVE-100 Appendix IV-E

Map IVE-8: EOCs, Logistical and Military Resources, PODs



**Map IVE-9: Communication Resources** 



Page IVE-102 Appendix IV-E

Map IVE-10: Critical Infrastructure (Water, Waste Water, Landfills, etc.)



Map IVE-11: Public Shelters, 2010



Page IVE-104 Appendix IV-E

**