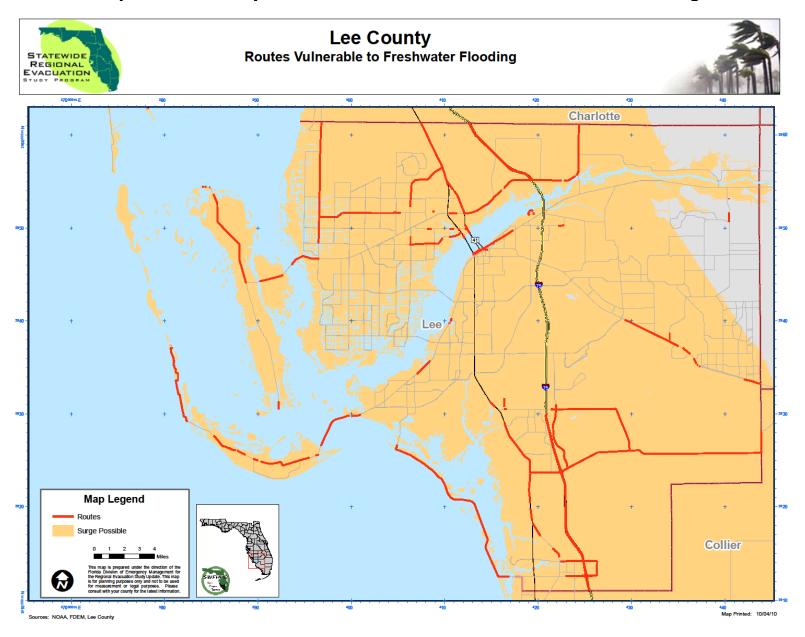

# **TABLE OF CONTENTS**

| A.<br>B. | Introduction                                                                                        |         |
|----------|-----------------------------------------------------------------------------------------------------|---------|
| C.       | Critical Facilities Vulnerability Analysis                                                          |         |
|          | List of Tables                                                                                      |         |
|          | Lee County Health Care Vulnerability Assessment  Other Critical Facilities Vulnerability Assessment |         |
|          | List of Maps                                                                                        |         |
| IVE-1    | Traffic Evacuation Zones                                                                            | IVE-93  |
| IVE-2a   | Hurricane Evacuation Zones with Traffic Evacuation Zones                                            | IVE-94  |
| IVE-2b   | Hurricane Evacuation Zones                                                                          | IVE-95  |
|          | Flood Plain                                                                                         |         |
|          | Wildland-Urban Interface Fire Risk                                                                  |         |
|          | Mobile Home / RV Parks                                                                              |         |
|          | Health Care Facilities                                                                              |         |
|          | Schools and Universities                                                                            |         |
|          | EOCs, Logistical and Military Resources, PODs                                                       |         |
|          | Communications Resources                                                                            |         |
|          | Critical Infrastructure (Water, Waste Water, Landfills, etc)                                        |         |
|          | Public Shelters 2010                                                                                |         |
| IVE-12   | County Evacuation Routes Vulnerable to Freshwater Flooding                                          | IVE-105 |