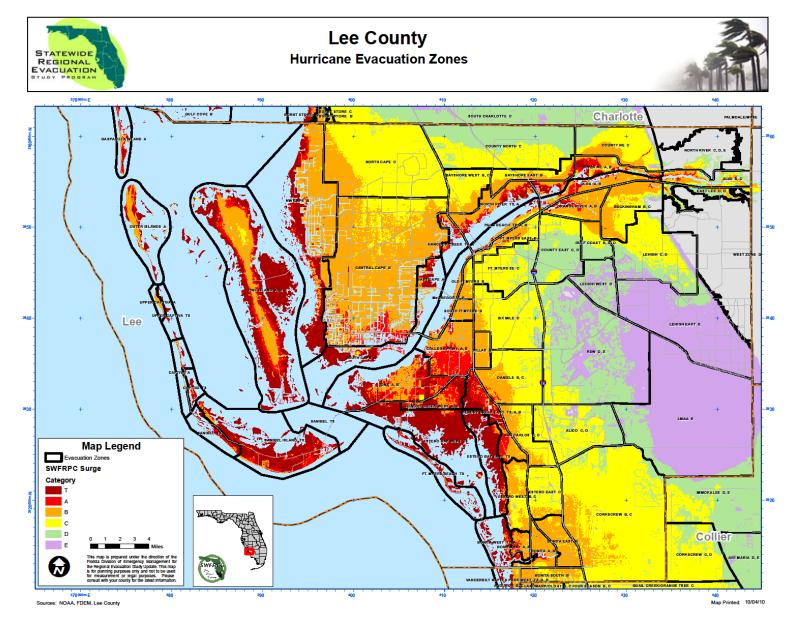

| 1 | 7.63515 | 100 | Υ  |

| WASTEWATER<br>FACILITY | Fort Myers Beach STP                            |  | 0 | Т | 2.16328 | 100 | N |
|------------------------|-------------------------------------------------|--|---|---|---------|-----|---|
| WASTEWATER<br>FACILITY | Fort Myers Campground                           |  | 0 | 1 | 7.29112 | 100 | Υ |
| WASTEWATER<br>FACILITY | Sanibel Bayous Utilities Inc                    |  | 0 | 1 | 4.20711 | 100 | Υ |
| WASTEWATER<br>FACILITY | Sanibel Island, City of - Wulfert<br>Point WWTP |  | 0 | 2 | 7.52105 | 100 | Υ |

Page IVE-92 Appendix IV-E

**Map IVE-1: Traffic Evacuation Zones** 



Map IVE-2a: Hurricane Evacuation Zones with Traffic Evacuation Zones



Page IVE-94 \_\_\_\_\_\_Appendix IV-E

**Map IVE-2b: Hurricane Evacuation Zones** 



Map IVE-3: Flood Plain



Page IVE-96 Appendix IV-E

Sources: NOAA, FDEM, Lee County

Lee County
Wildland-Urban Interface Fire Risk REGIONAL EVACUATION Charlotte Lee Map Legend Fire Risk Very High Collier

**Map IVE- 4: Wildland-Urban Interface Fire Risk** 

**Map IVE-5: Mobile Home / RV Parks** 



Page IVE-98 Appendix IV-E

Map 1VE-6: Health Care Facilities



**Map IVE-7: Schools and Universities** 



Page IVE-100 Appendix IV-E

Map IVE-8: EOCs, Logistical and Military Resources, PODs



**Map IVE-9: Communication Resources** 



Page IVE-102 Appendix IV-E

Map IVE-10: Critical Infrastructure (Water, Waste Water, Landfills, etc.)



Map IVE-11: Public Shelters, 2010



Page IVE-104 Appendix IV-E

**Map IVE-12: County Evacuation Routes Vulnerable To Freshwater Flooding**