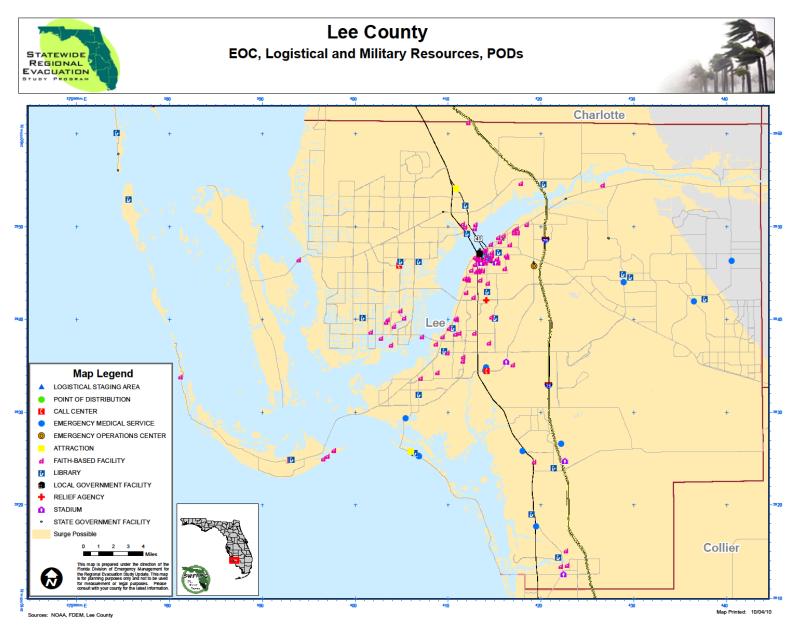

# **TABLE OF CONTENTS**

| A.<br>B. | Introduction                                                                                        |         |
|----------|-----------------------------------------------------------------------------------------------------|---------|
| C.       | Critical Facilities Vulnerability Analysis                                                          |         |
|          | List of Tables                                                                                      |         |
|          | Lee County Health Care Vulnerability Assessment  Other Critical Facilities Vulnerability Assessment |         |
|          | List of Maps                                                                                        |         |
| IVE-1    | Traffic Evacuation Zones                                                                            | IVE-93  |
| IVE-2a   | Hurricane Evacuation Zones with Traffic Evacuation Zones                                            | IVE-94  |
| IVE-2b   | Hurricane Evacuation Zones                                                                          | IVE-95  |
|          | Flood Plain                                                                                         |         |
|          | Wildland-Urban Interface Fire Risk                                                                  |         |
|          | Mobile Home / RV Parks                                                                              |         |
|          | Health Care Facilities                                                                              |         |
|          | Schools and Universities                                                                            |         |
|          | EOCs, Logistical and Military Resources, PODs                                                       |         |
|          | Communications Resources                                                                            |         |
|          | Critical Infrastructure (Water, Waste Water, Landfills, etc)                                        |         |
|          | Public Shelters 2010                                                                                |         |
| IVE-12   | County Evacuation Routes Vulnerable to Freshwater Flooding                                          | IVE-105 |